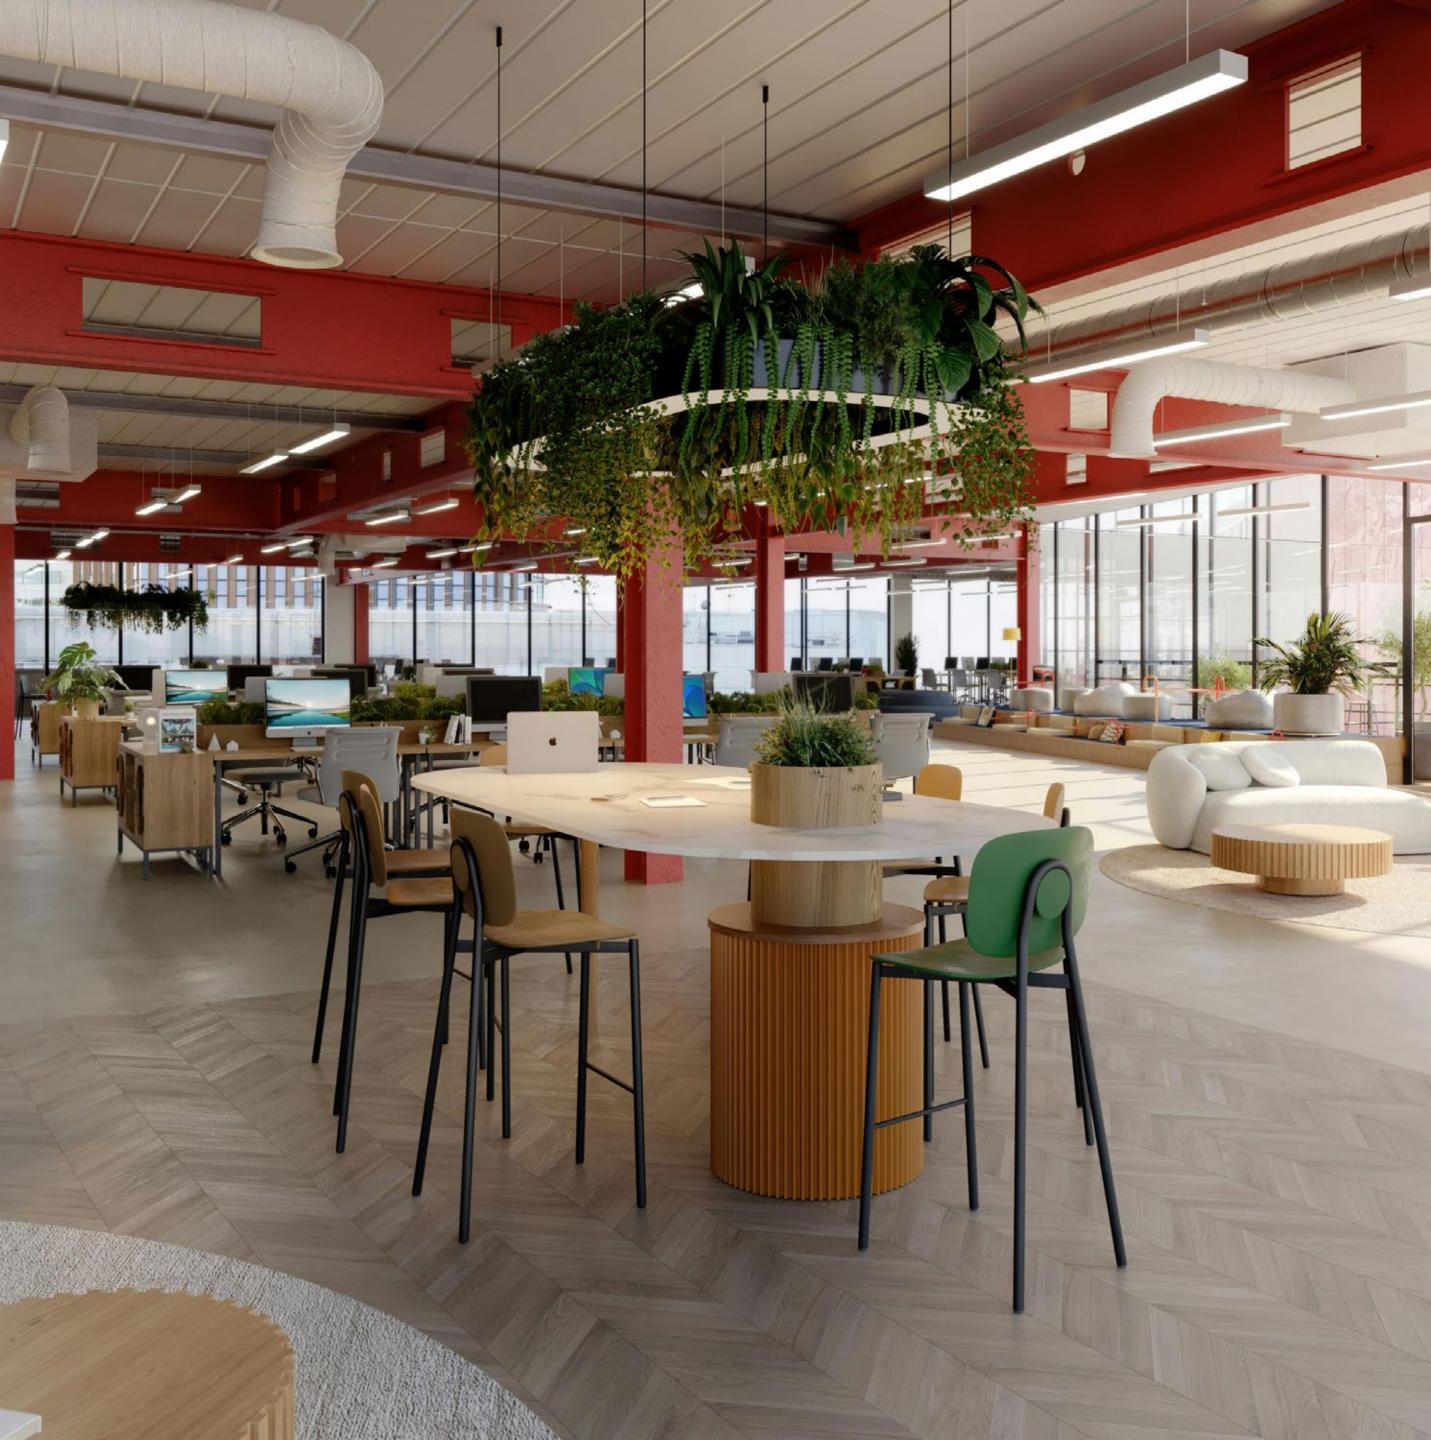

# REFINED

Our open, double-height reception offers a bold sense of arrival, with calming, refined details throughout. Collaborate in our stylish breakout space or step outside for a coffee among the leafy trellises of our courtyard.

#### FLOOR 4 - ARRIVAL CONCEPT CGI FOR REFERENCE

PAGE 06

SEVENTY

DETALS