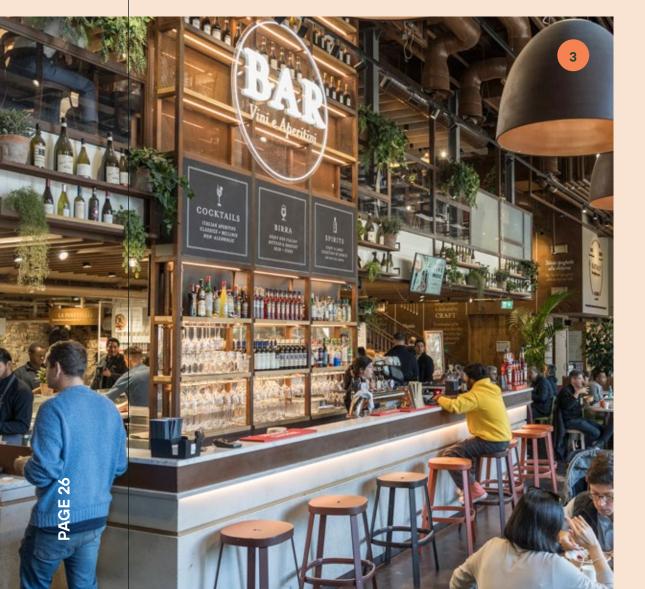

# REFINED

Our open, double-height reception offers a bold sense of arrival, with calming, refined details throughout. Collaborate in our stylish breakout space or step outside for a coffee among the leafy trellises of our courtyard.