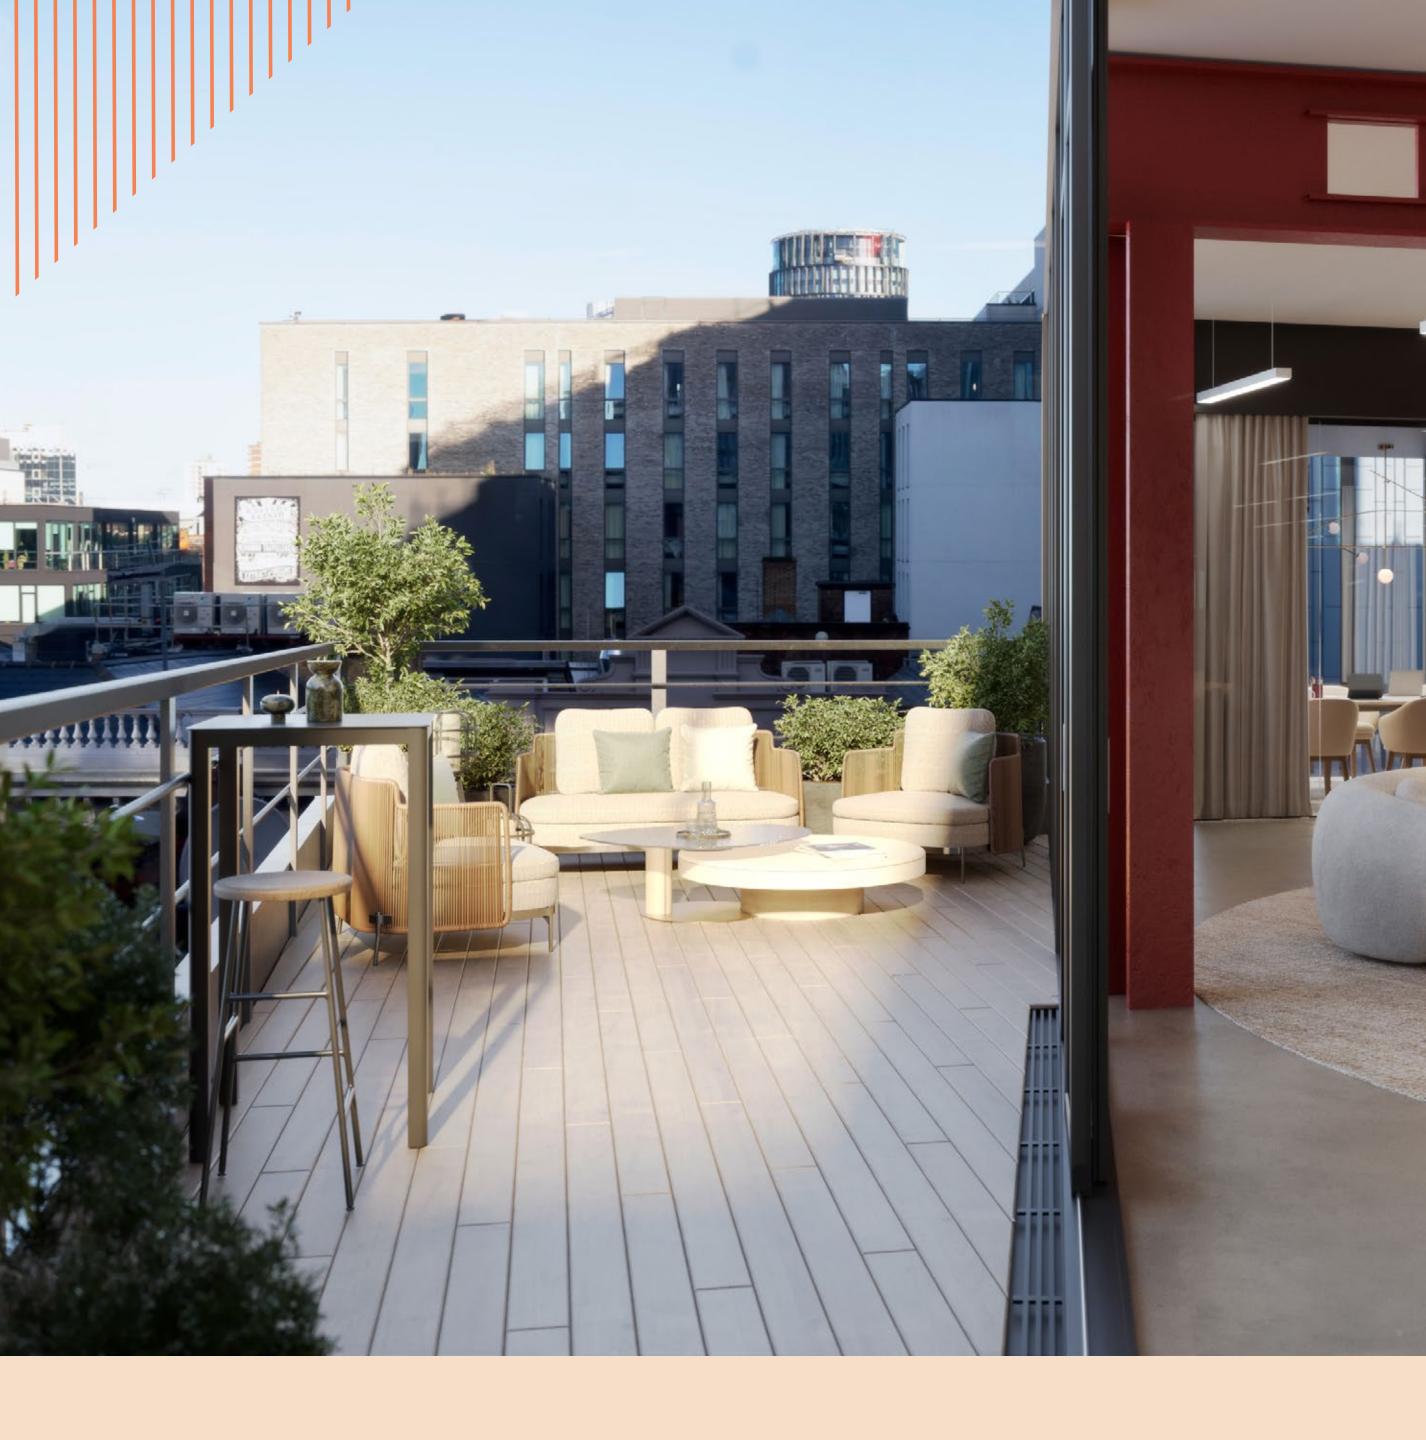

#### SIXTH FLOOR

Office 4,267 sq ft / 396.4 sq m Terrace 2,063 sq ft / 191.7 sq m

OFFICE CORE TERRACE/BALCONY GREEN ROOF

DYSART STREET

WORSHIP STREET

#### 14.00-15.00 **BLUE SKY** THINKING

Outdoor spaces enhance productivity and wellbeing by providing inspiring areas to relax, meet or work.