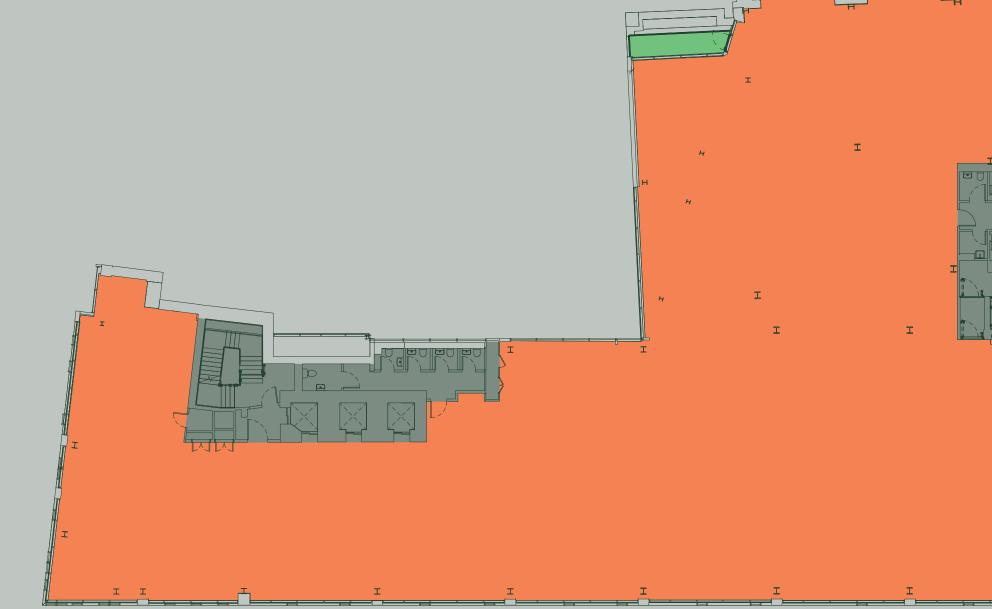

#### FOURTH FLOOR

Office 13,218 sq ft / 1,227.9 sq m Terrace 369 sq ft / 34.2 sq m

DYSART STREET

WORSHIP STREET