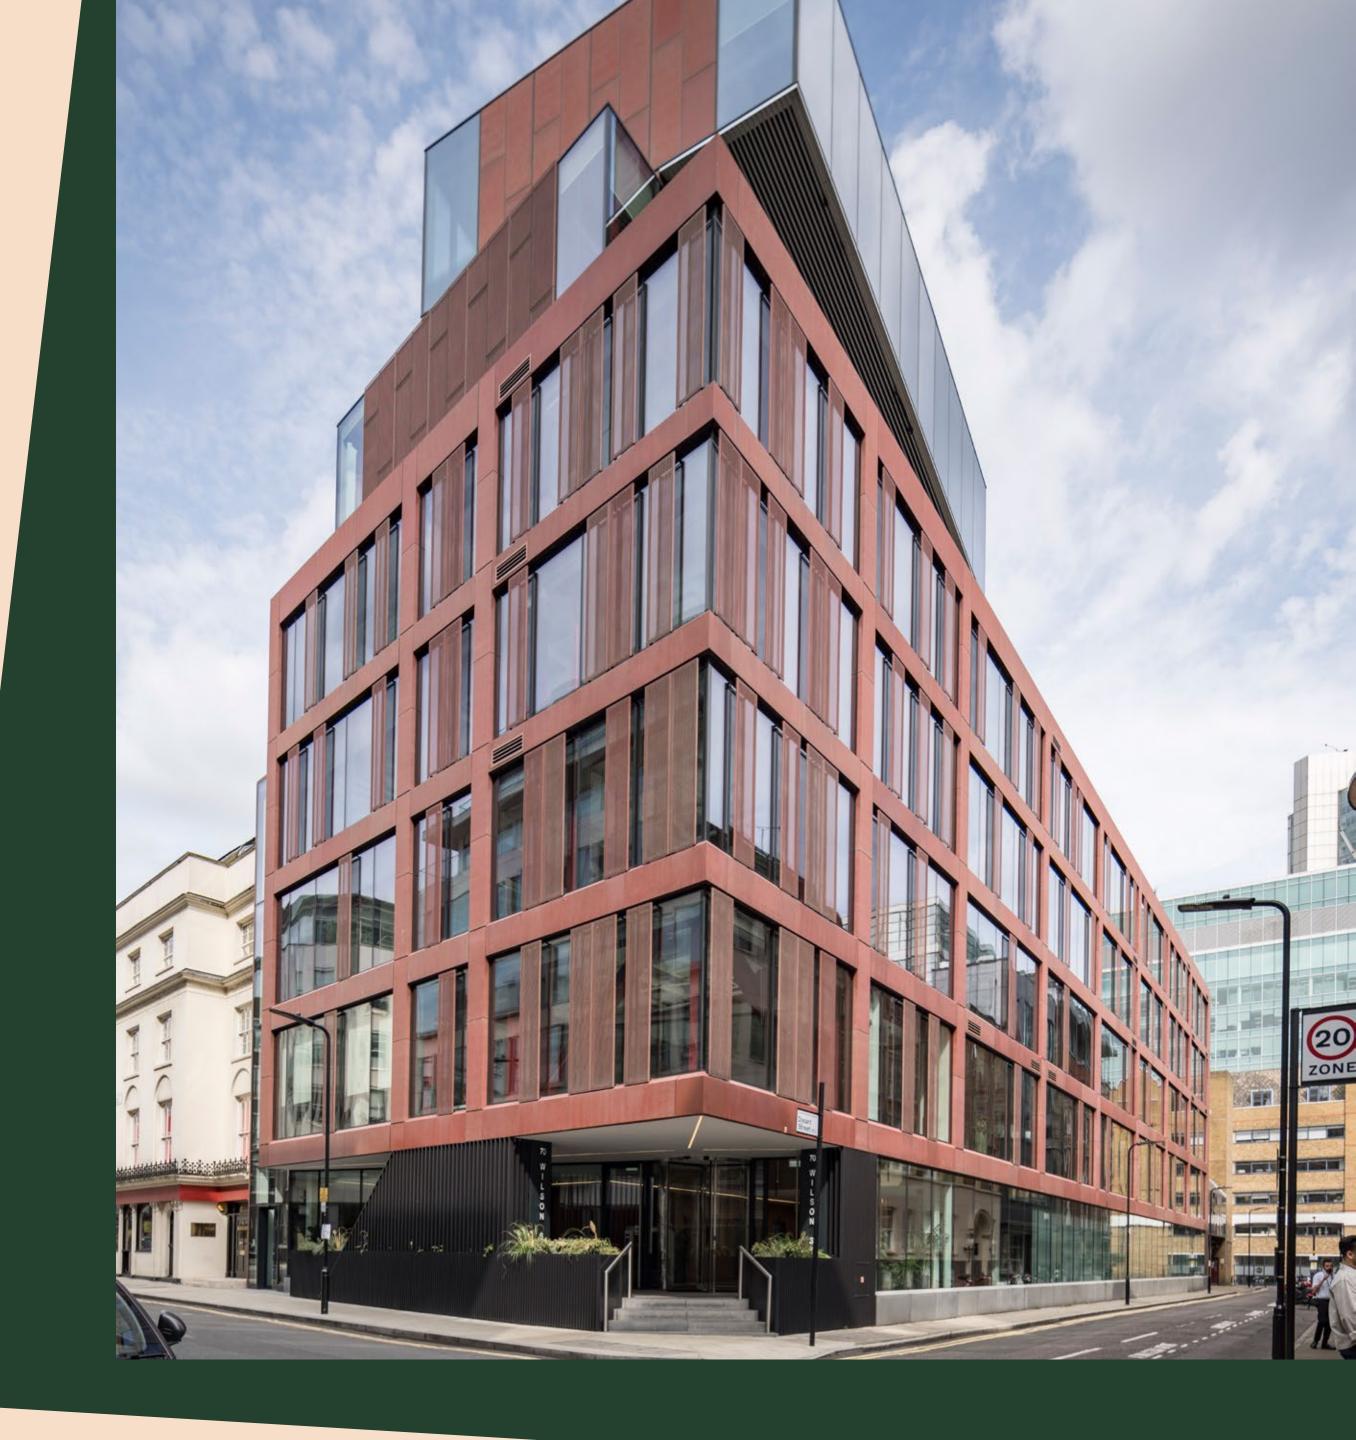

### SAY HELLO!

Low-carbon and smartly-run, 70 Wilson Street is built for both comfort and sustainability. It's fully electric, with excellent ventilation, efficient cooling systems, and full-height glazing that maximises natural warmth and light.

BUILDING

PAGE 04