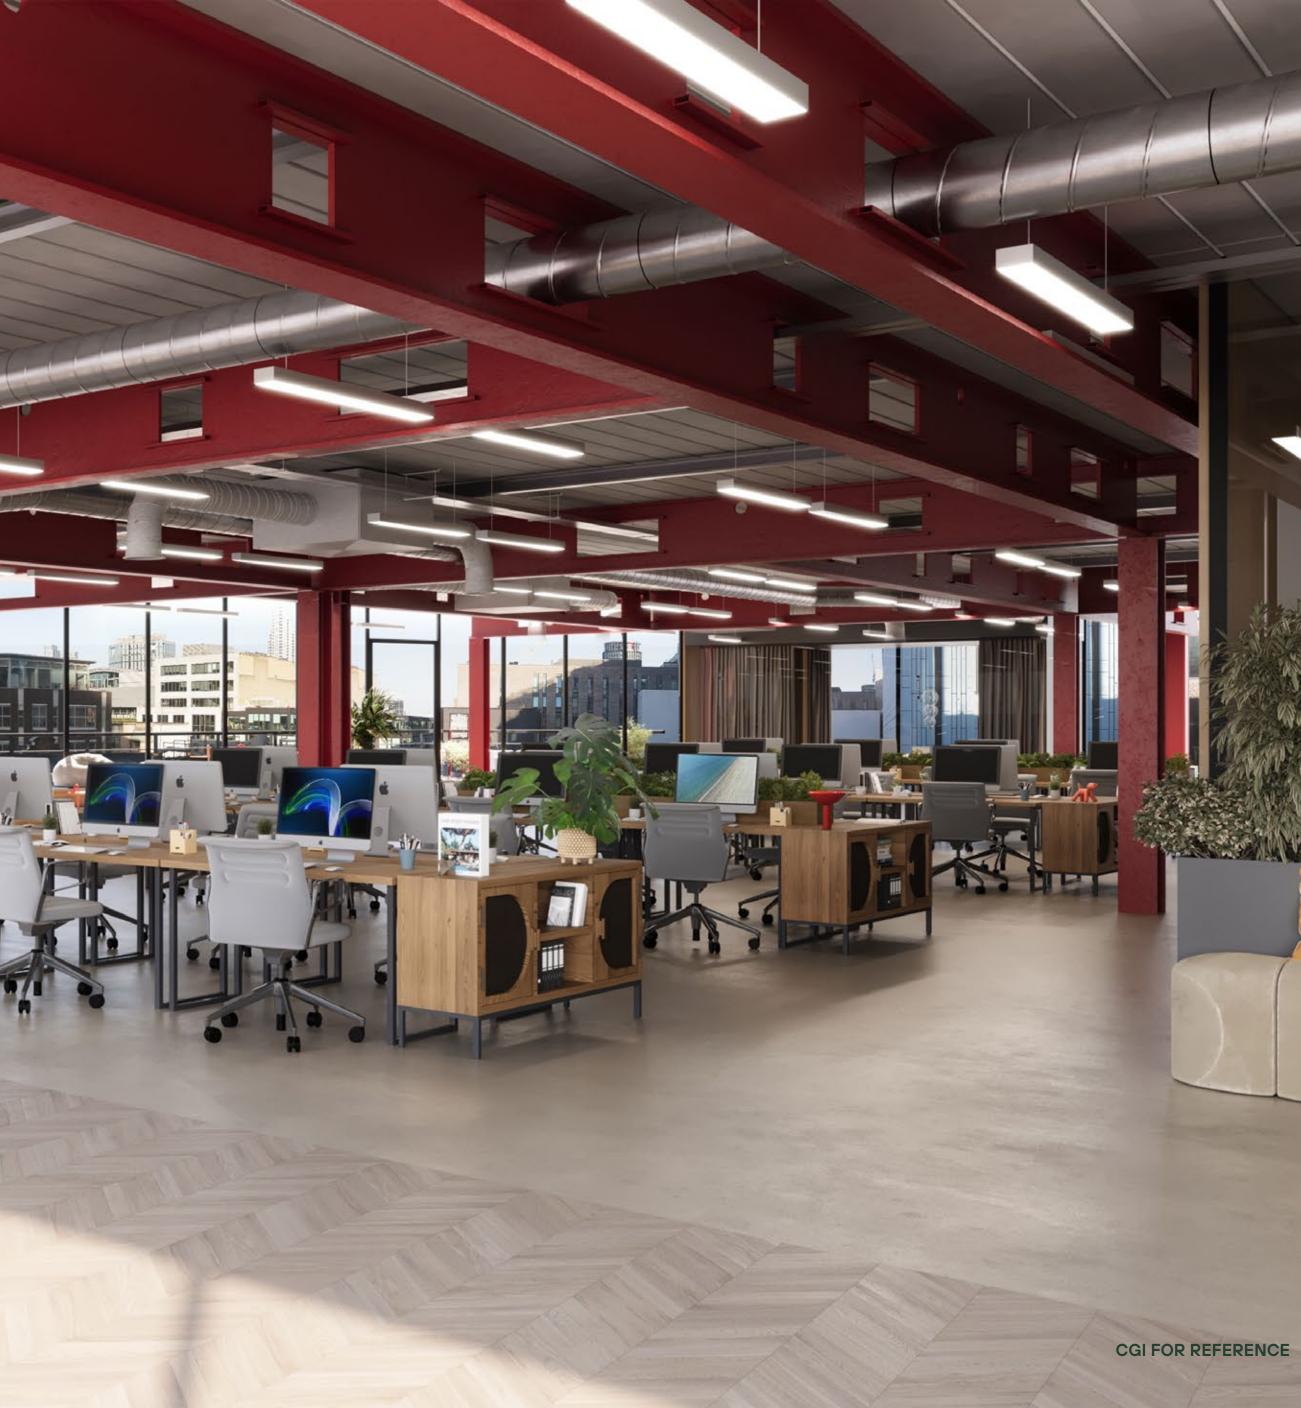

# REFINED

Our open, double-height reception offers a bold sense of arrival, with calming, refined details throughout. Collaborate in our stylish breakout space or step outside for a coffee among the leafy trellises of our courtyard.

#### FLOOR 4 - ARRIVAL CONCEPT CGI FOR REFERENCE

PAGE 06

SEVENTY

DETALS