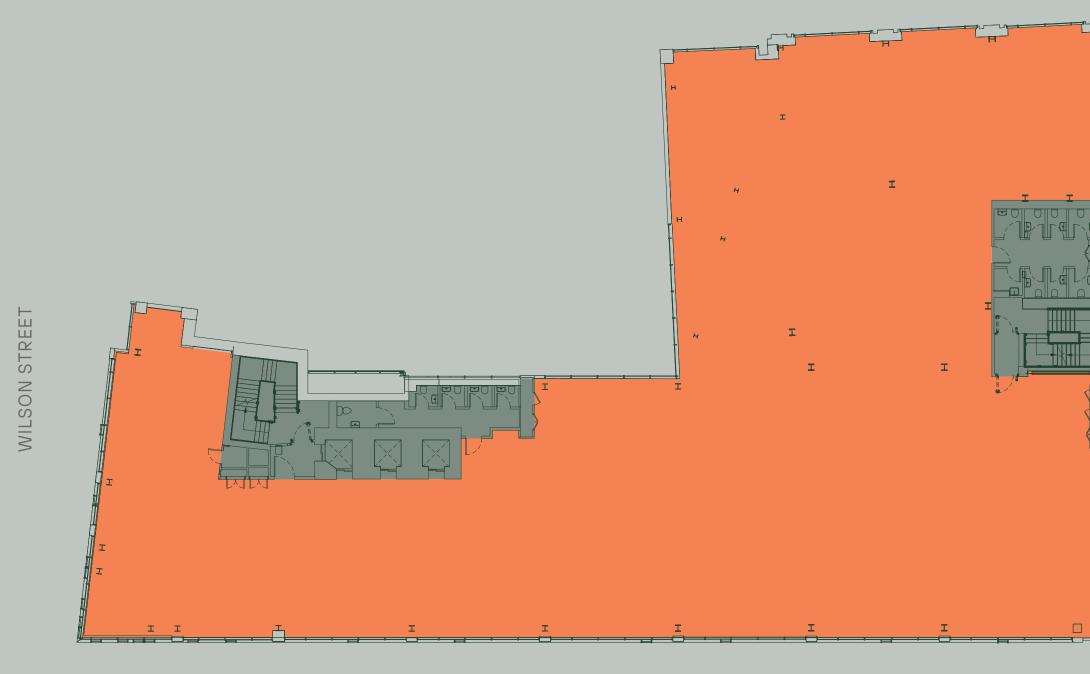

#### THIRD FLOOR

WILSON STREET

Office 12,370 sq ft / 1,149.2 sq m Balcony 71 sq ft / 6.6 sq m

DYSART STREET