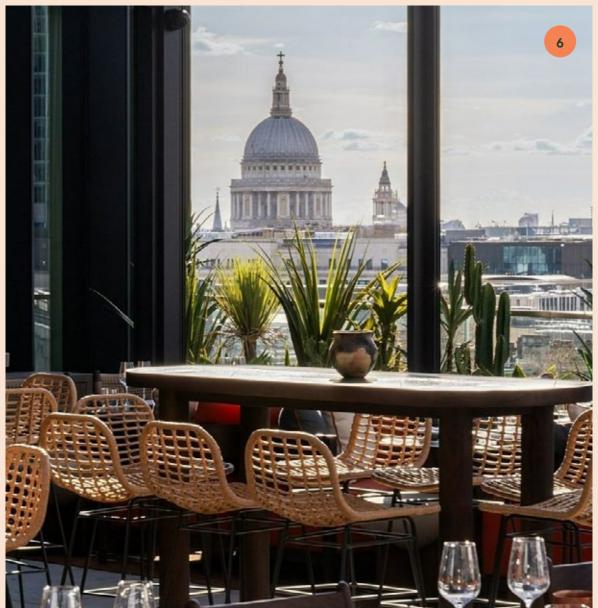

#### BARS & PUBS

- Finch's
- Flight Club
- Long Arm Pub & Brewery
- Nightjar
- Queen of Hoxton
- Singer Tavern
- The Book Club
- The Crown and Shuttle 8
- The Fox 0
- 10 The Princess of Shoreditch
- Whistling Stop
- 12 Bishop's Vaults
- The Cocktail Club 13
- 14 The Culpeper

#### CAFÉS & DELIS

- 15 Lantana
- 16 Ozone Coffee Roasters
- 17 Shoreditch Grind
- 18 Barbie Green
- 19 Rosslyn Coffee

#### RESTAURANTS

- 26 Dishoom
- 27 Galvin La Chapelle
- 28 Los Mochis
- 29 K10
- 30 Lyle's
- 31 Padella
- 32 Eataly
- 33 Pizza East
- 34 The Light Bar & Dining
- 35 Bar Duoro
- 36 Ottolenghi
- 37 Bistro Freddie
- 38 Pearly Queen
- 39 Duck & Waffle
- 40 EDO Izakaya
- 41 Gloria

#### HOTELS & MEMBERS' CLUBS

- 42 One Hundred Shoreditch
- 43 Eight Moorgate
- 44 Nobu Hotel
- 45 Shoreditch House
- 46 South Place Hotel
- 47 Z Shoreditch
- 48 Shoreditch Arts Club
- 49 Mondrian London Shoreditch
- 50 The Hoxton