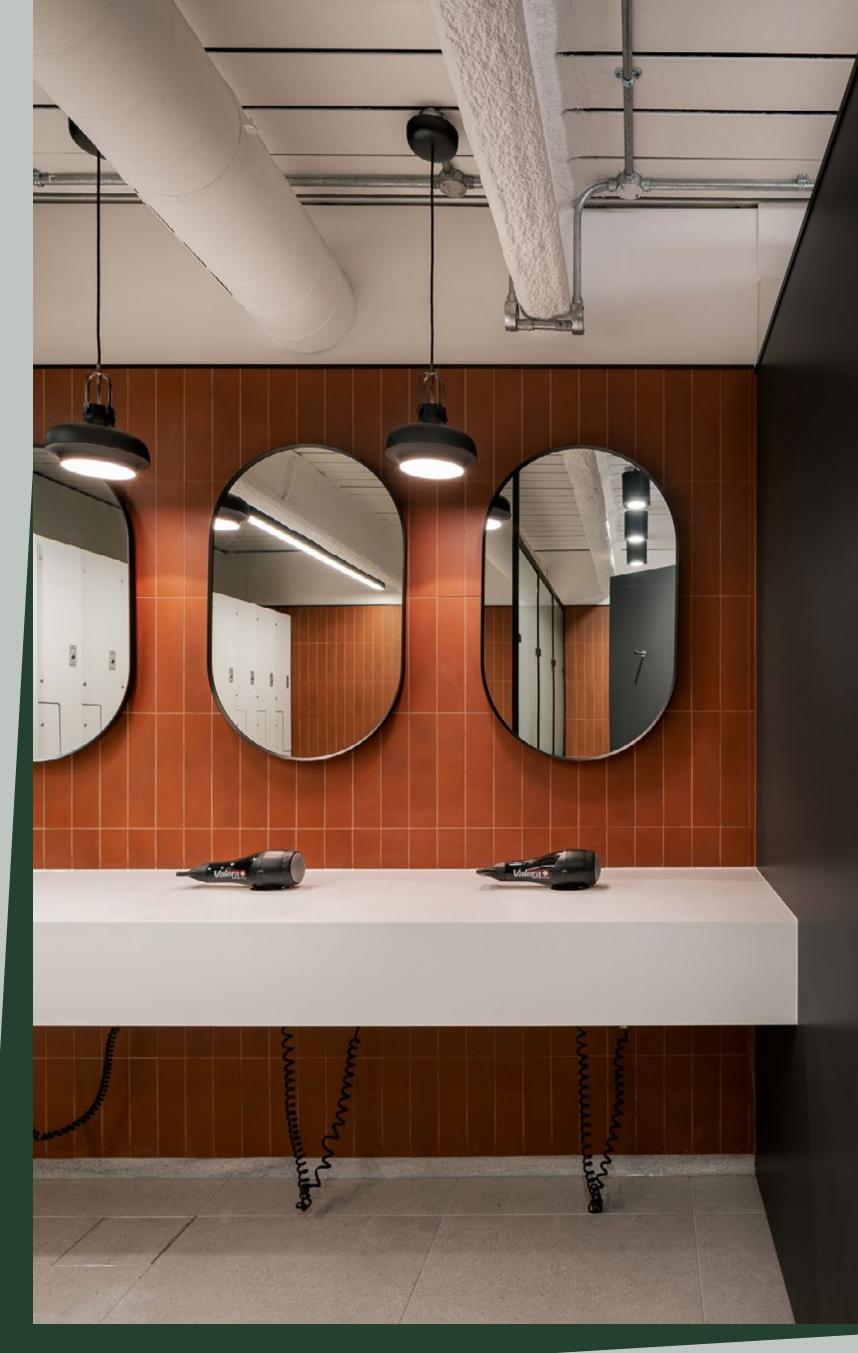

OFFICE CORE TERRACE/BALCONY GREEN ROOF



DYSART STREET

WORSHIP STREET

#### **FIFTH FLOOR**

Office 7,645 sq ft / 710.2 sq m Terrace 2,105 sq ft / 195.6 sq m









DYSART STREET

#### FOURTH FLOOR

Office 13,218 sq ft / 1,227.9 sq m Terrace 369 sq ft / 34.2 sq m



DYSART STREET

WORSHIP STREET

#### THIRD FLOOR

WILSON STREET

Office 12,370 sq ft / 1,149.2 sq m Balcony 71 sq ft / 6.6 sq m









DYSART STREET

#### **SECOND FLOOR**

Office 12,564 sq ft / 1,167.2 sq m





DYSART STREET

#### **FIRST FLOOR**

Office 12,133 sq ft / 1,127.2 sq m

WORSHIP STREET









DYSART STREET

#### **GROUND FLOOR RECEPTION**

WILSON STREET

#### GROUND FLOOR COURTYARD

DYSART STREET



WORSHIP STREET



### END OF TRIP

#### WORSHIP STREET



WILSON STREET

PAGE 15

#### LOWER GROUND FLOOR







#### **4TH FLOOR OFFICE**

SEVENTY

6





SPECIFICATION

#### AESTHETIC



Natural materials throughout reception including Clayworks plaster, Senso resin floor and oak joinery



Exposed primary steels and painted metal deck to ceilings



Fully electric building

beehives



Striking external copper clad facades with double glazed windows



and 6th floors





rating







Originally refurbished in partnership with the Carbon Trust, 70 Wilson Street is delivered as a fully electric Low Carbon Workplace, sourcing 100% of its electricity from renewable sources. It incorporates intelligent building systems designed to maximise comfort, productivity and wellbeing while reducing energy costs. External terracing, a courtyard and living roofs add soul to this future-friendly building. We