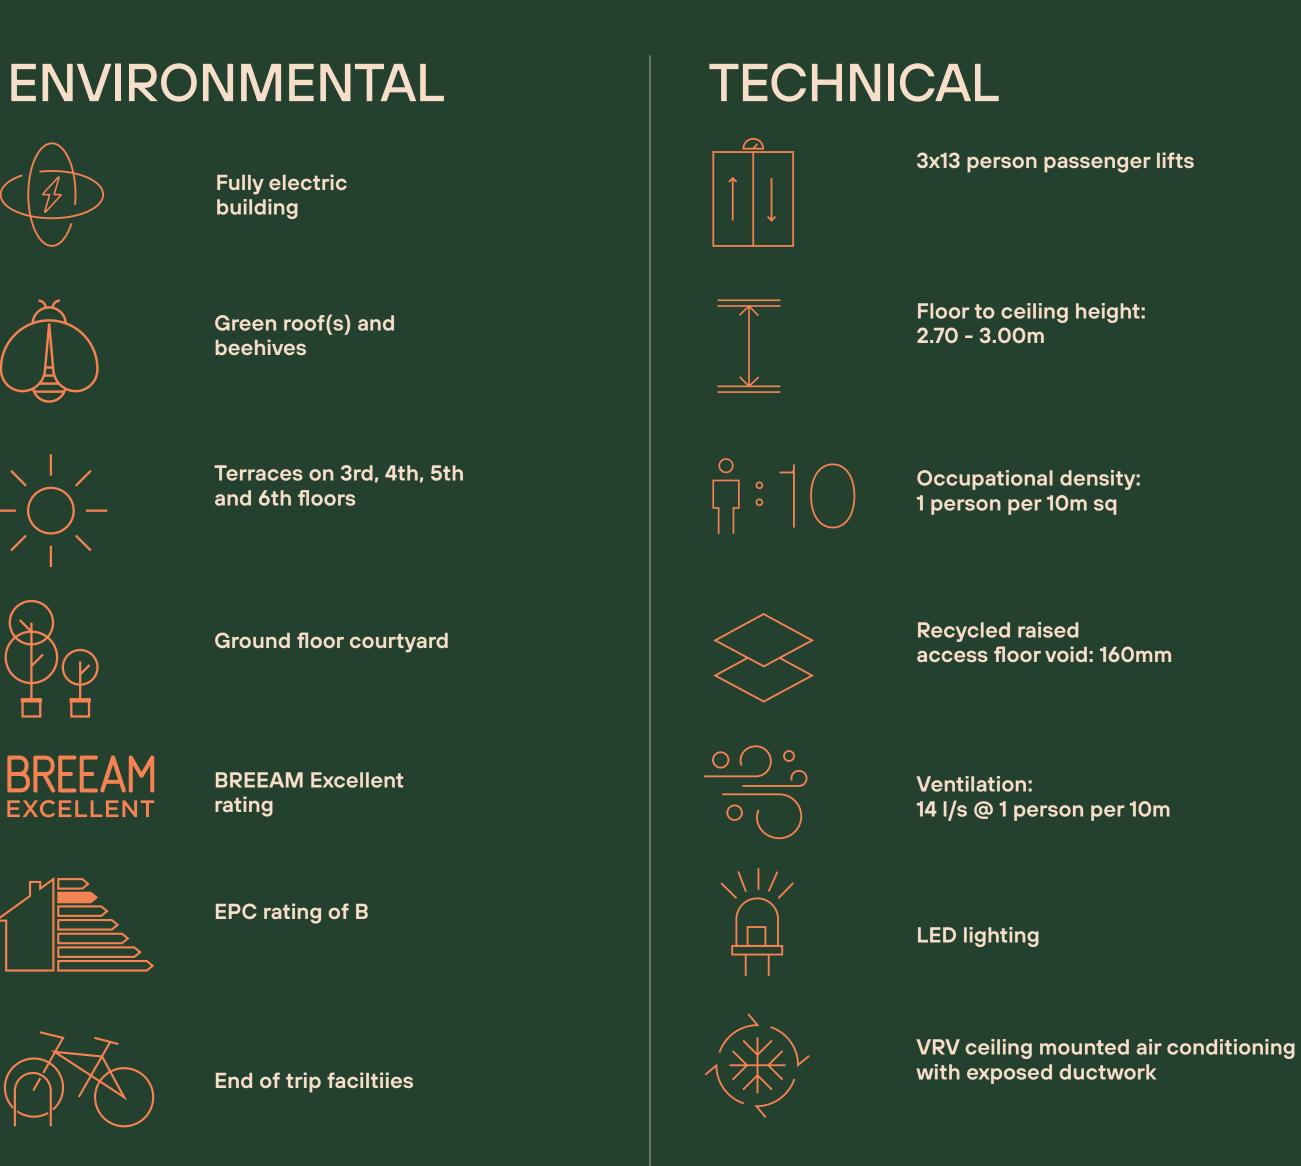

#### AESTHETIC

Natural materials throughout reception including Clayworks plaster, Senso resin floor and oak joinery

Exposed primary steels and painted metal deck to ceilings

Fully electric building

beehives

Striking external copper clad facades with double glazed windows

and 6th floors

rating

Originally refurbished in partnership with the Carbon Trust, 70 Wilson Street is delivered as a fully electric Low Carbon Workplace, sourcing 100% of its electricity from renewable sources. It incorporates intelligent building systems designed to maximise comfort, productivity and wellbeing while reducing energy costs. External terracing, a courtyard and living roofs add soul to this future-friendly building. We've even gone as far as making our own honey with 2 beehives taking residence on the roof!