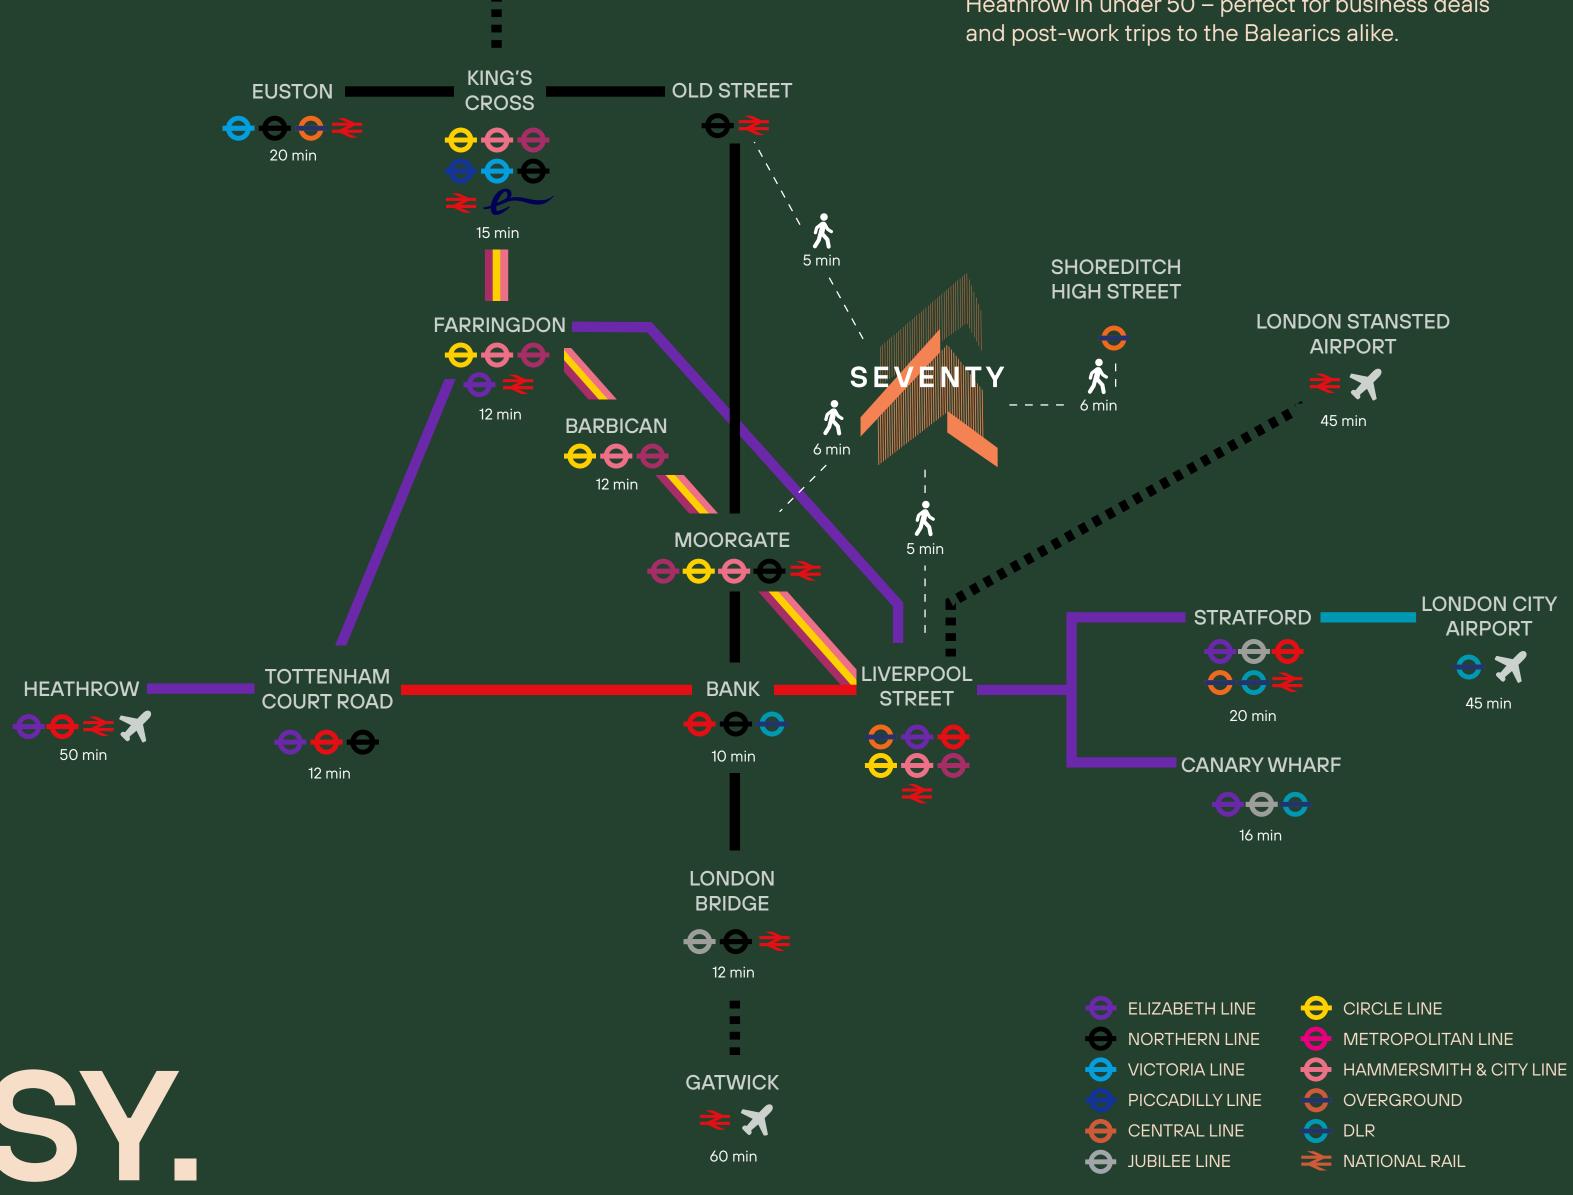

# FAST TRACK YOUR COMMUTE

None of us want to spend more time on public transport. Luckily, 70 Wilson Street is ideally positioned for speedy trips in, out and about London.

₹¥

LUTON

60 min

# LONDON MADE EASY.

In case you hadn't heard, Elizabeth Line is a handy five minutes from our doorstep. Whizz from well-connected Liverpool Street to Paddington in 11 minutes and Heathrow in under 50 – perfect for business deals