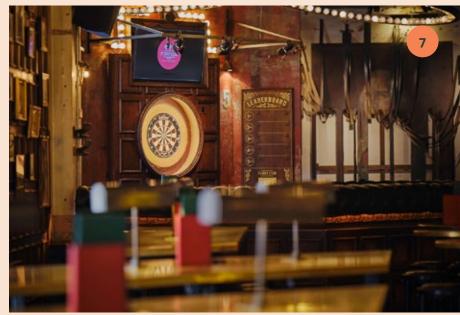

#### BARS & PUBS

- Finch's
- Flight Club
- Long Arm Pub & Brewery
- Nightjar
- Queen of Hoxton
- Singer Tavern
- The Book Club
- The Crown and Shuttle 8
- The Fox 0
- 10 The Princess of Shoreditch
- Whistling Stop
- 12 Bishop's Vaults
- The Cocktail Club 13
- 14 The Culpeper