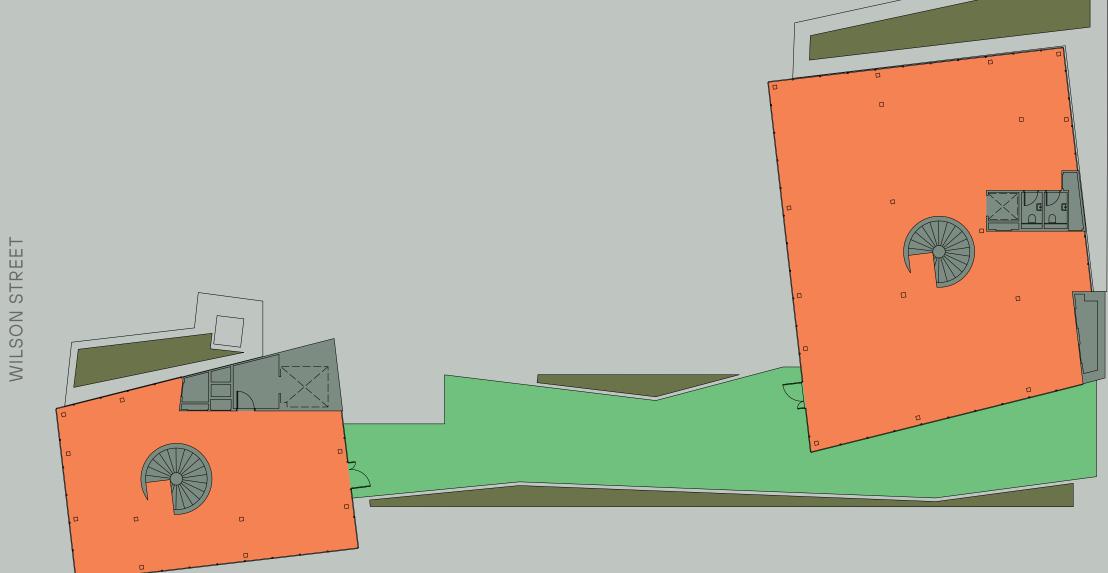

#### SIXTH FLOOR

Office 4,267 sq ft / 396.4 sq m Terrace 2,063 sq ft / 191.7 sq m

OFFICE CORE TERRACE/BALCONY GREEN ROOF

DYSART STREET

WORSHIP STREET

#### **FIFTH FLOOR**

Office 7,645 sq ft / 710.2 sq m Terrace 2,105 sq ft / 195.6 sq m

DYSART STREET