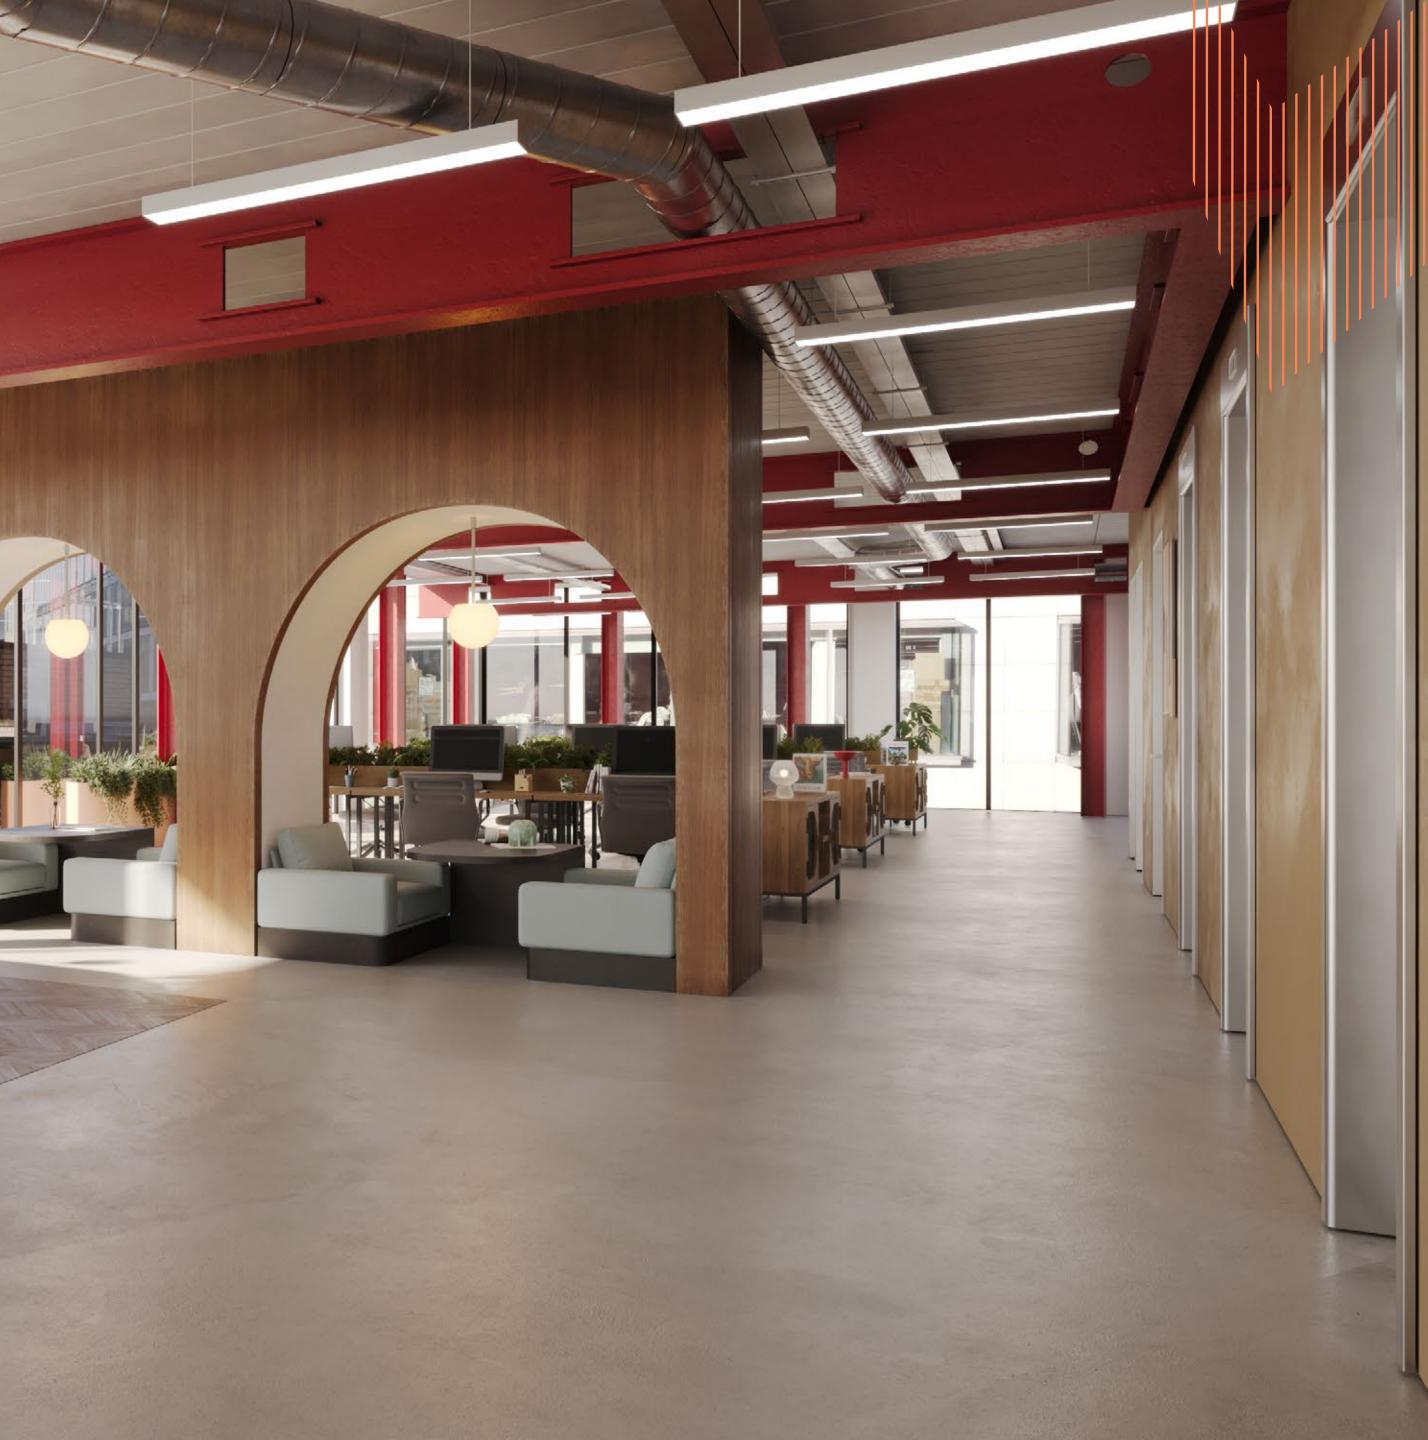

# REFINED

Our open, double-height reception offers a bold sense of arrival, with calming, refined details throughout. Collaborate in our stylish breakout space or step outside for a coffee among the leafy trellises of our courtyard.