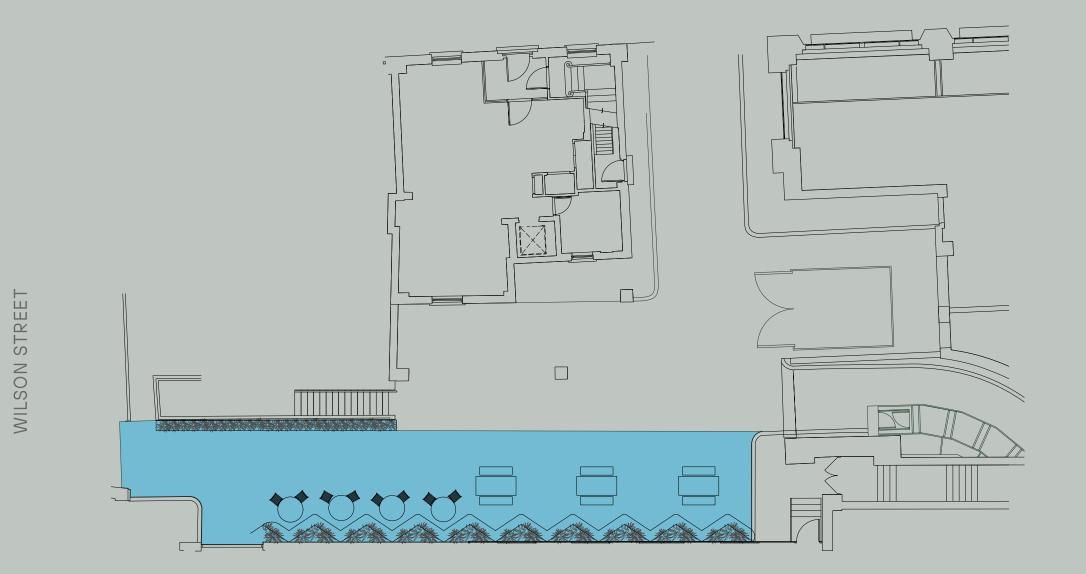

DYSART STREET

#### SIXTH FLOOR

Office 4,267 sq ft / 396.4 sq m Terrace 2,063 sq ft / 191.7 sq m

OFFICE CORE TERRACE/BALCONY GREEN ROOF



DYSART STREET

WORSHIP STREET

#### **FIFTH FLOOR**

Office 7,645 sq ft / 710.2 sq m Terrace 2,105 sq ft / 195.6 sq m









DYSART STREET

#### FOURTH FLOOR

Office 13,218 sq ft / 1,227.9 sq m Terrace 369 sq ft / 34.2 sq m



DYSART STREET

WORSHIP STREET

#### THIRD FLOOR

WILSON STREET

Office 12,370 sq ft / 1,149.2 sq m Balcony 71 sq ft / 6.6 sq m









DYSART STREET

#### **SECOND FLOOR**

Office 12,564 sq ft / 1,167.2 sq m





DYSART STREET

#### **FIRST FLOOR**

Office 12,133 sq ft / 1,127.2 sq m

WORSHIP STREET









DYSART STREET

#### **GROUND FLOOR RECEPTION**

WILSON STREET

#### GROUND FLOOR COURTYARD

DYSART STREET



WORSHIP STREET



### END OF TRIP

#### WORSHIP STREET



WILSON STREET

PAGE 15

#### LOWER GROUND FLOOR







#### **4TH FLOOR OFFICE**

SEVENTY

6





SPECIFICATION

#### AESTHETIC



Natural materials throughout reception including Clayworks plaster, Senso resin floor and oak joinery



Exposed primary steels and painted metal deck to ceilings



Fully electric building

beehives



Striking external copper clad facades with double glazed windows



and 6th floors





rating







Originally refurbished in partnership with the Carbon Trust, 70 Wilson Street is delivered as a fully electric Low Carbon Workplace, sourcing 100% of its electricity from renewable sources. It incorporates intelligent building systems designed to maximise comfort, productivity and wellbeing while reduci