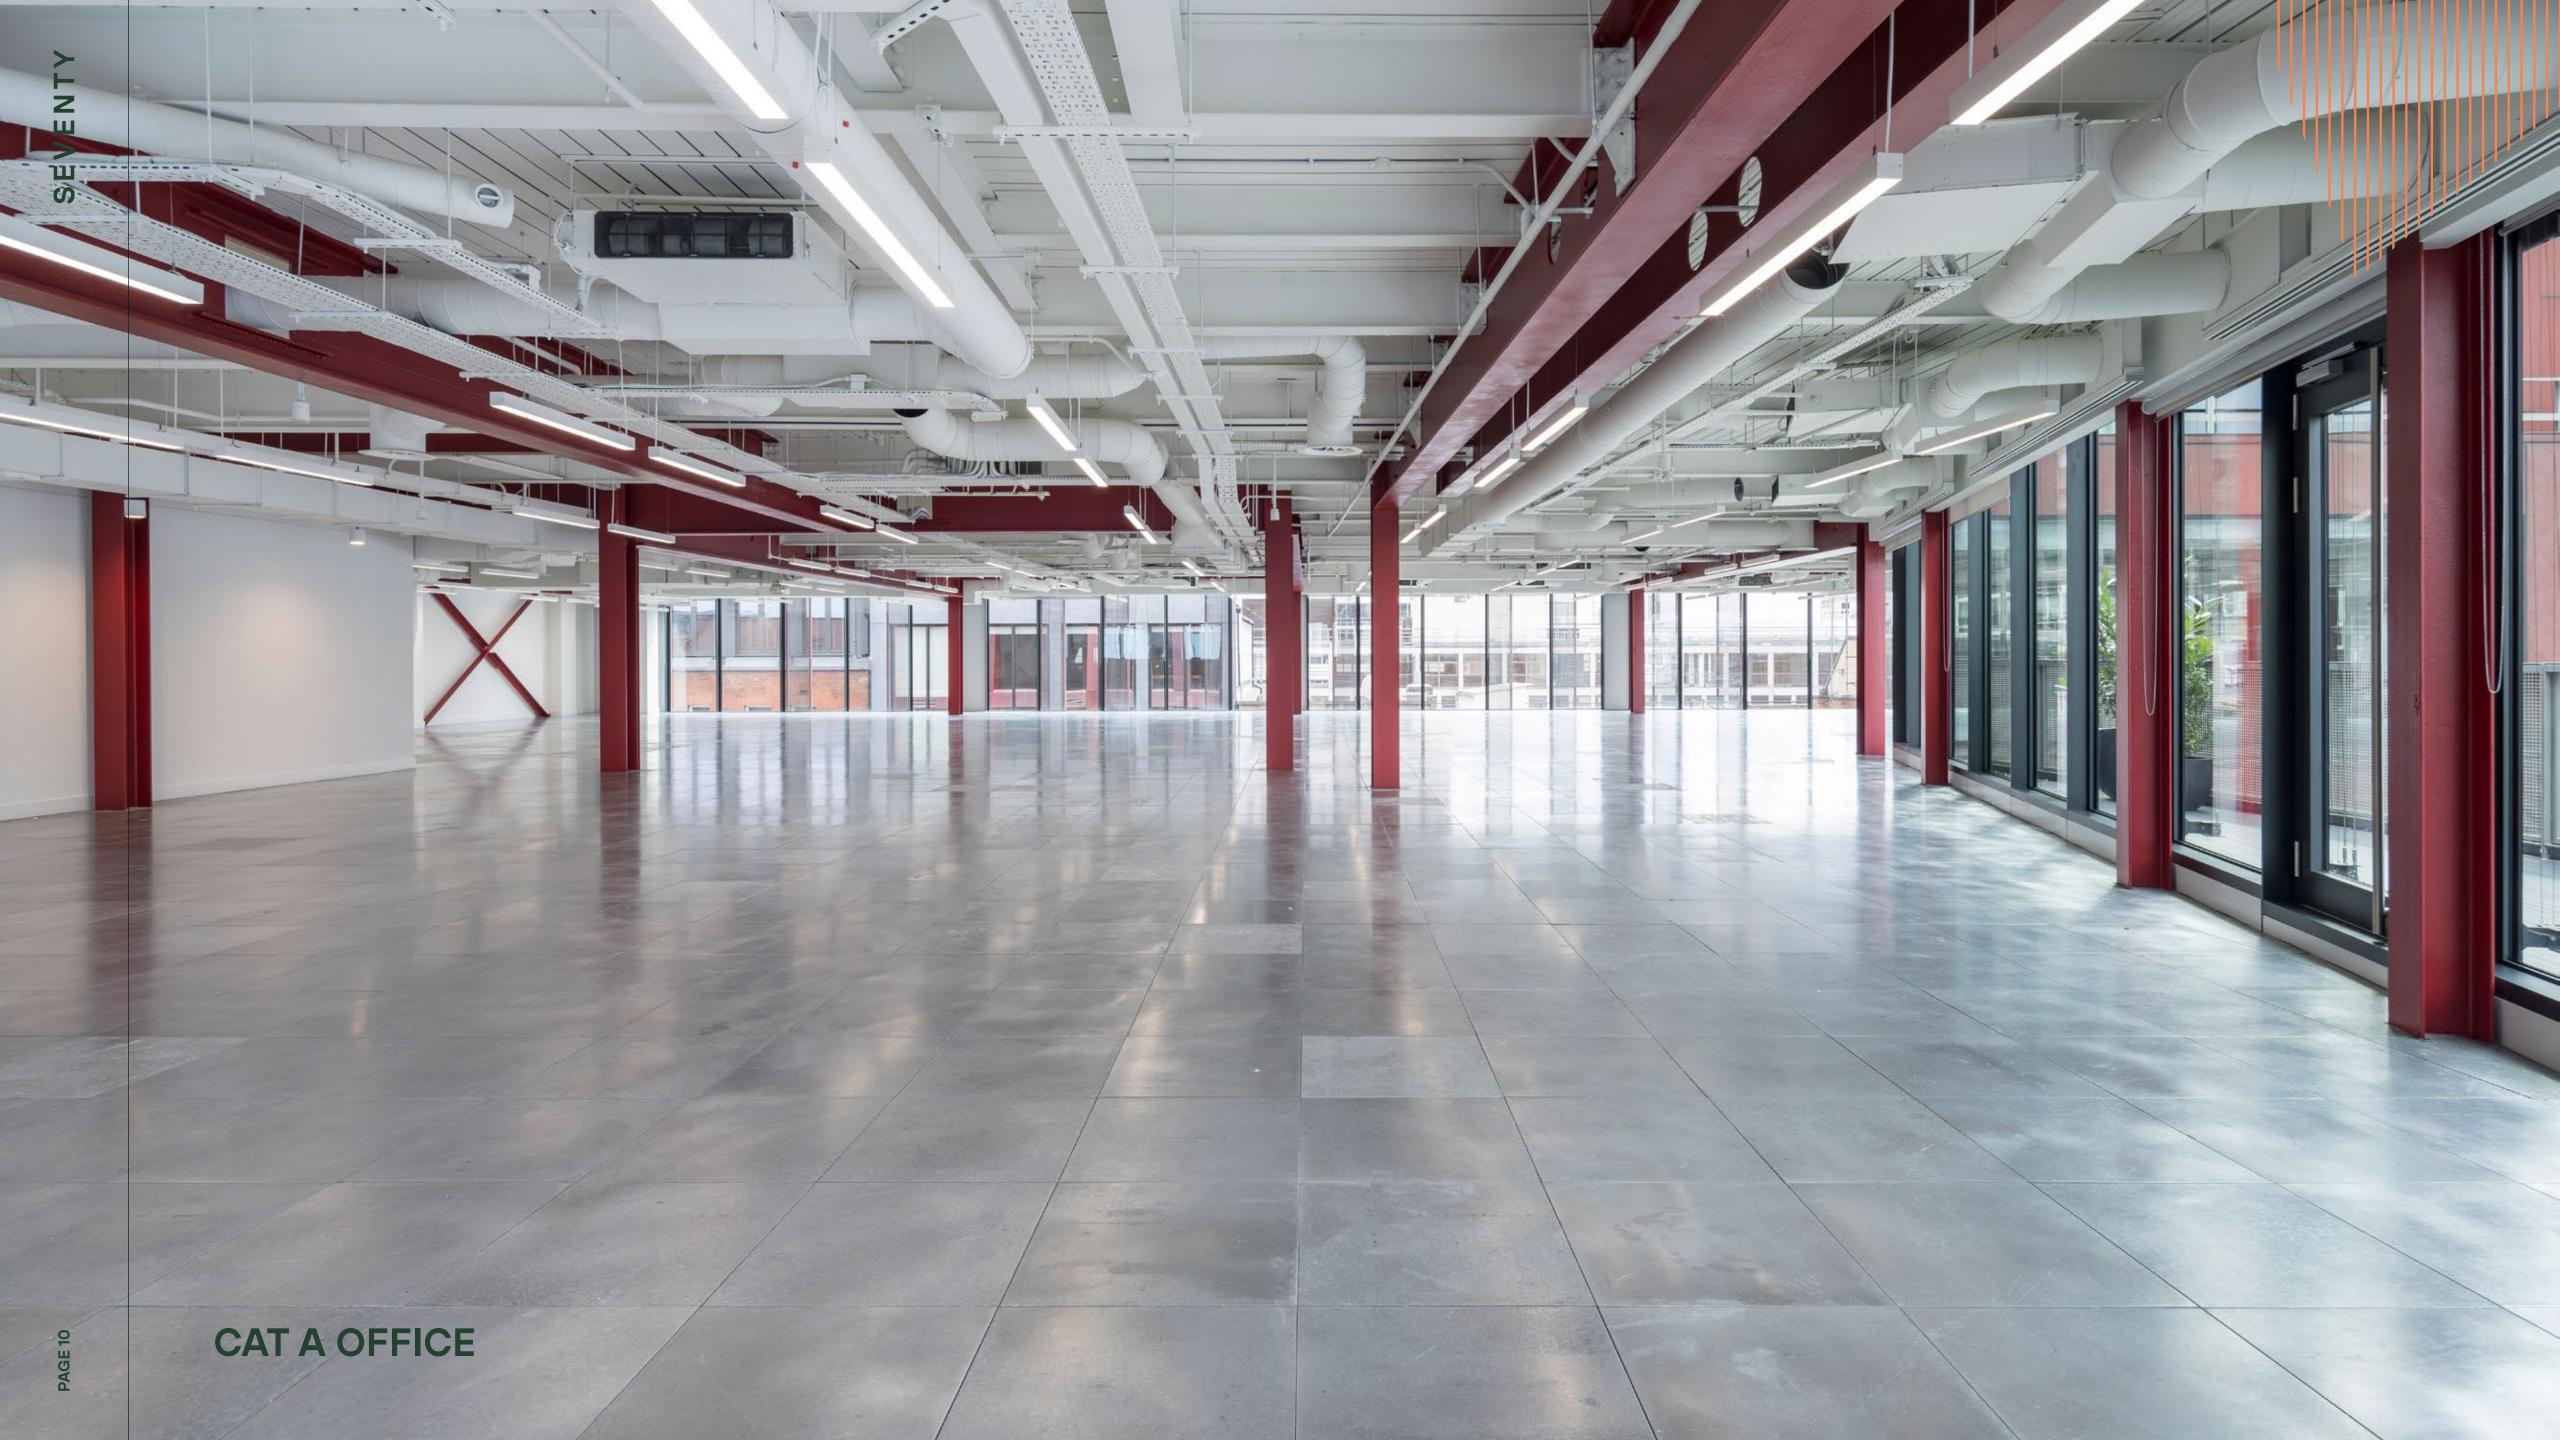

---|
|  | 6     | 4,267        | 2,063   |  | ····· To be let together.         |
|  | 5     | 7,645        | 2,105   |  |                                   |
|  | 4     | 11,631       | 369     |  |                                   |
|  | 3     | 12,370       | 71      |  |                                   |
|  | 2     | 12,564       | -       |  |                                   |
|  | 1     | 12,133       | -       |  | Potential future<br>availability. |
|  | G     | 4,797        | -       |  |                                   |
|  | LG    | 4,619        | _       |  |                                   |
|  | TOTAL | 70,026       | 4,608   |  |                                   |

\*Areas are subject to final verification

Empower your business with the perfect workspace















DYSART STREET

#### SIXTH FLOOR

Office 4,267 sq ft / 396.4 sq m Terrace 2,063 sq ft / 191.7 sq m

OFFICE CORE TERRACE/BALCONY GREEN ROOF



DYSART STREET

WORSHIP STREET

#### **FIFTH FLOOR**

Office 7,645 sq ft / 710.2 sq m Terrace 2,105 sq ft / 195.6 sq m









DYSART STREET

#### FOURTH FLOOR

Office 13,218 sq ft / 1,227.9 sq m Terrace 369 sq ft / 34.2 sq m



DYSART STREET

WORSHIP STREET

#### THIRD FLOOR

WILSON STREET

Office 12,370 sq ft / 1,149.2 sq m Balcony 71 sq ft / 6.6 sq m









DYSART STREET

#### **SECOND FLOOR**

Office 12,564 sq ft / 1,167.2 sq m





DYSART STREET

#### **FIRST FLOOR**

Office 12,133 sq ft / 1,127.2 sq m

WORSHIP STREET









DYSART STREET

#### **GROUND FLOOR RECEPTION**

WILSON STREET

#### GROUND FLOOR COURTYARD

DYSART STREET



WORS