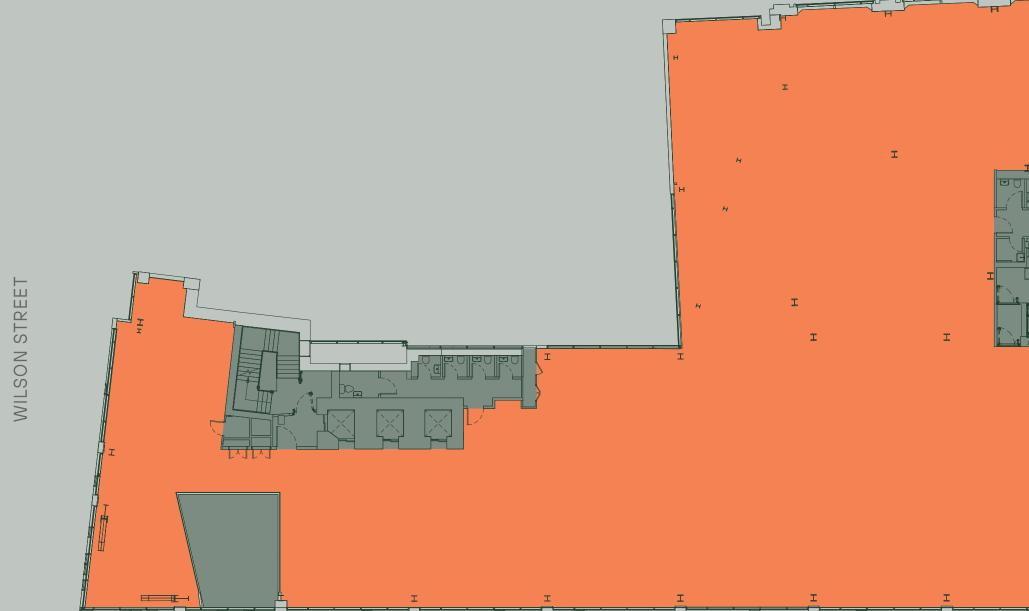

|
|  | TOTAL | 70,026       | 4,608   |  |                                   |

\*Areas are subject to final verification

Empower your business with the perfect workspace















DYSART STREET

#### SIXTH FLOOR

Office 4,267 sq ft / 396.4 sq m Terrace 2,063 sq ft / 191.7 sq m

OFFICE CORE TERRACE/BALCONY GREEN ROOF



DYSART STREET

WORSHIP STREET

#### **FIFTH FLOOR**

Office 7,645 sq ft / 710.2 sq m Terrace 2,105 sq ft / 195.6 sq m









DYSART STREET

#### FOURTH FLOOR

Office 13,218 sq ft / 1,227.9 sq m Terrace 369 sq ft / 34.2 sq m



DYSART STREET

WORSHIP STREET

#### THIRD FLOOR

WILSON STREET

Office 12,370 sq ft / 1,149.2 sq m Balcony 71 sq ft / 6.6 sq m









DYSART STREET

#### **SECOND FLOOR**

Office 12,564 sq ft / 1,167.2 sq m





DYSART STREET

#### **FIRST FLOOR**

Office 12,133 sq ft / 1,127.2 sq m

WORSHIP STREET









DYSART STREET

#### **GROUND FLOOR RECEPTION**

WILSON STREET

#### GROUND FLOOR COURTYARD

DYSART STREET



WORSHIP STREET



### END OF TRIP

#### WORSHIP STREET



WILSON STREET

PAGE 15

#### LOWER GROUND FLOOR







#### **4TH FLOOR OFFICE**

SEVENTY

6





SPECIFICATION

#### AESTHETIC



Natural materials throughout reception including Clayworks plaster, Senso resin floor and oak joinery



Exposed primary steels and painted metal deck to ceilings



Fully electric building

beehives



Striking external copper clad facades with double glazed windows



and 6th floors





rating







Originally refurbished in partnership with the Carbon Trust, 70 Wilson Street is delivered as a fu