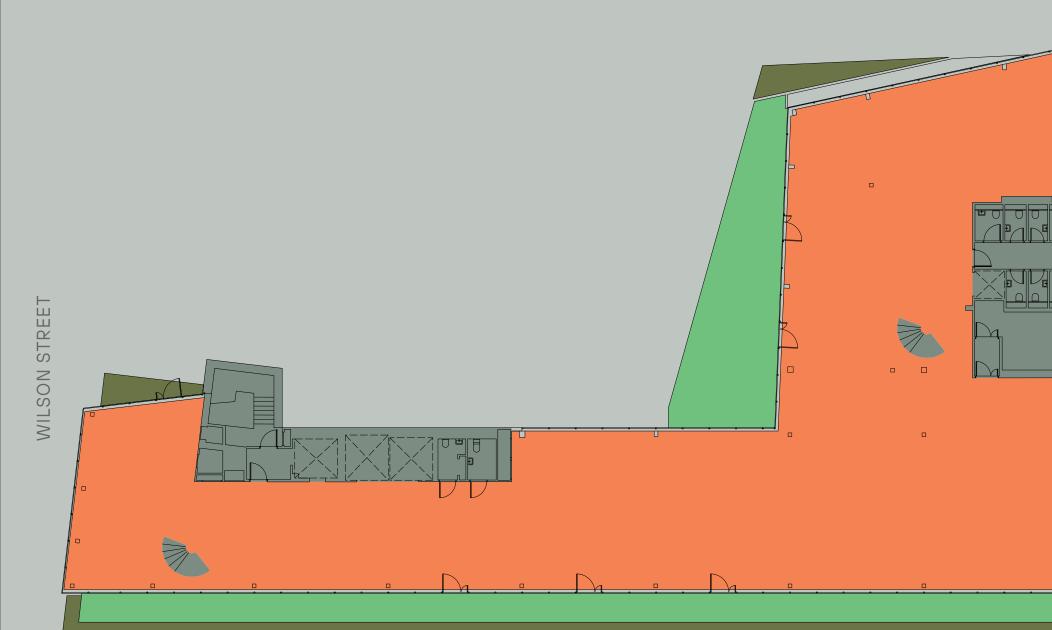

#### FOURTH FLOOR

Office 13,218 sq ft / 1,227.9 sq m Terrace 369 sq ft / 34.2 sq m

DYSART STREET

WORSHIP STREET