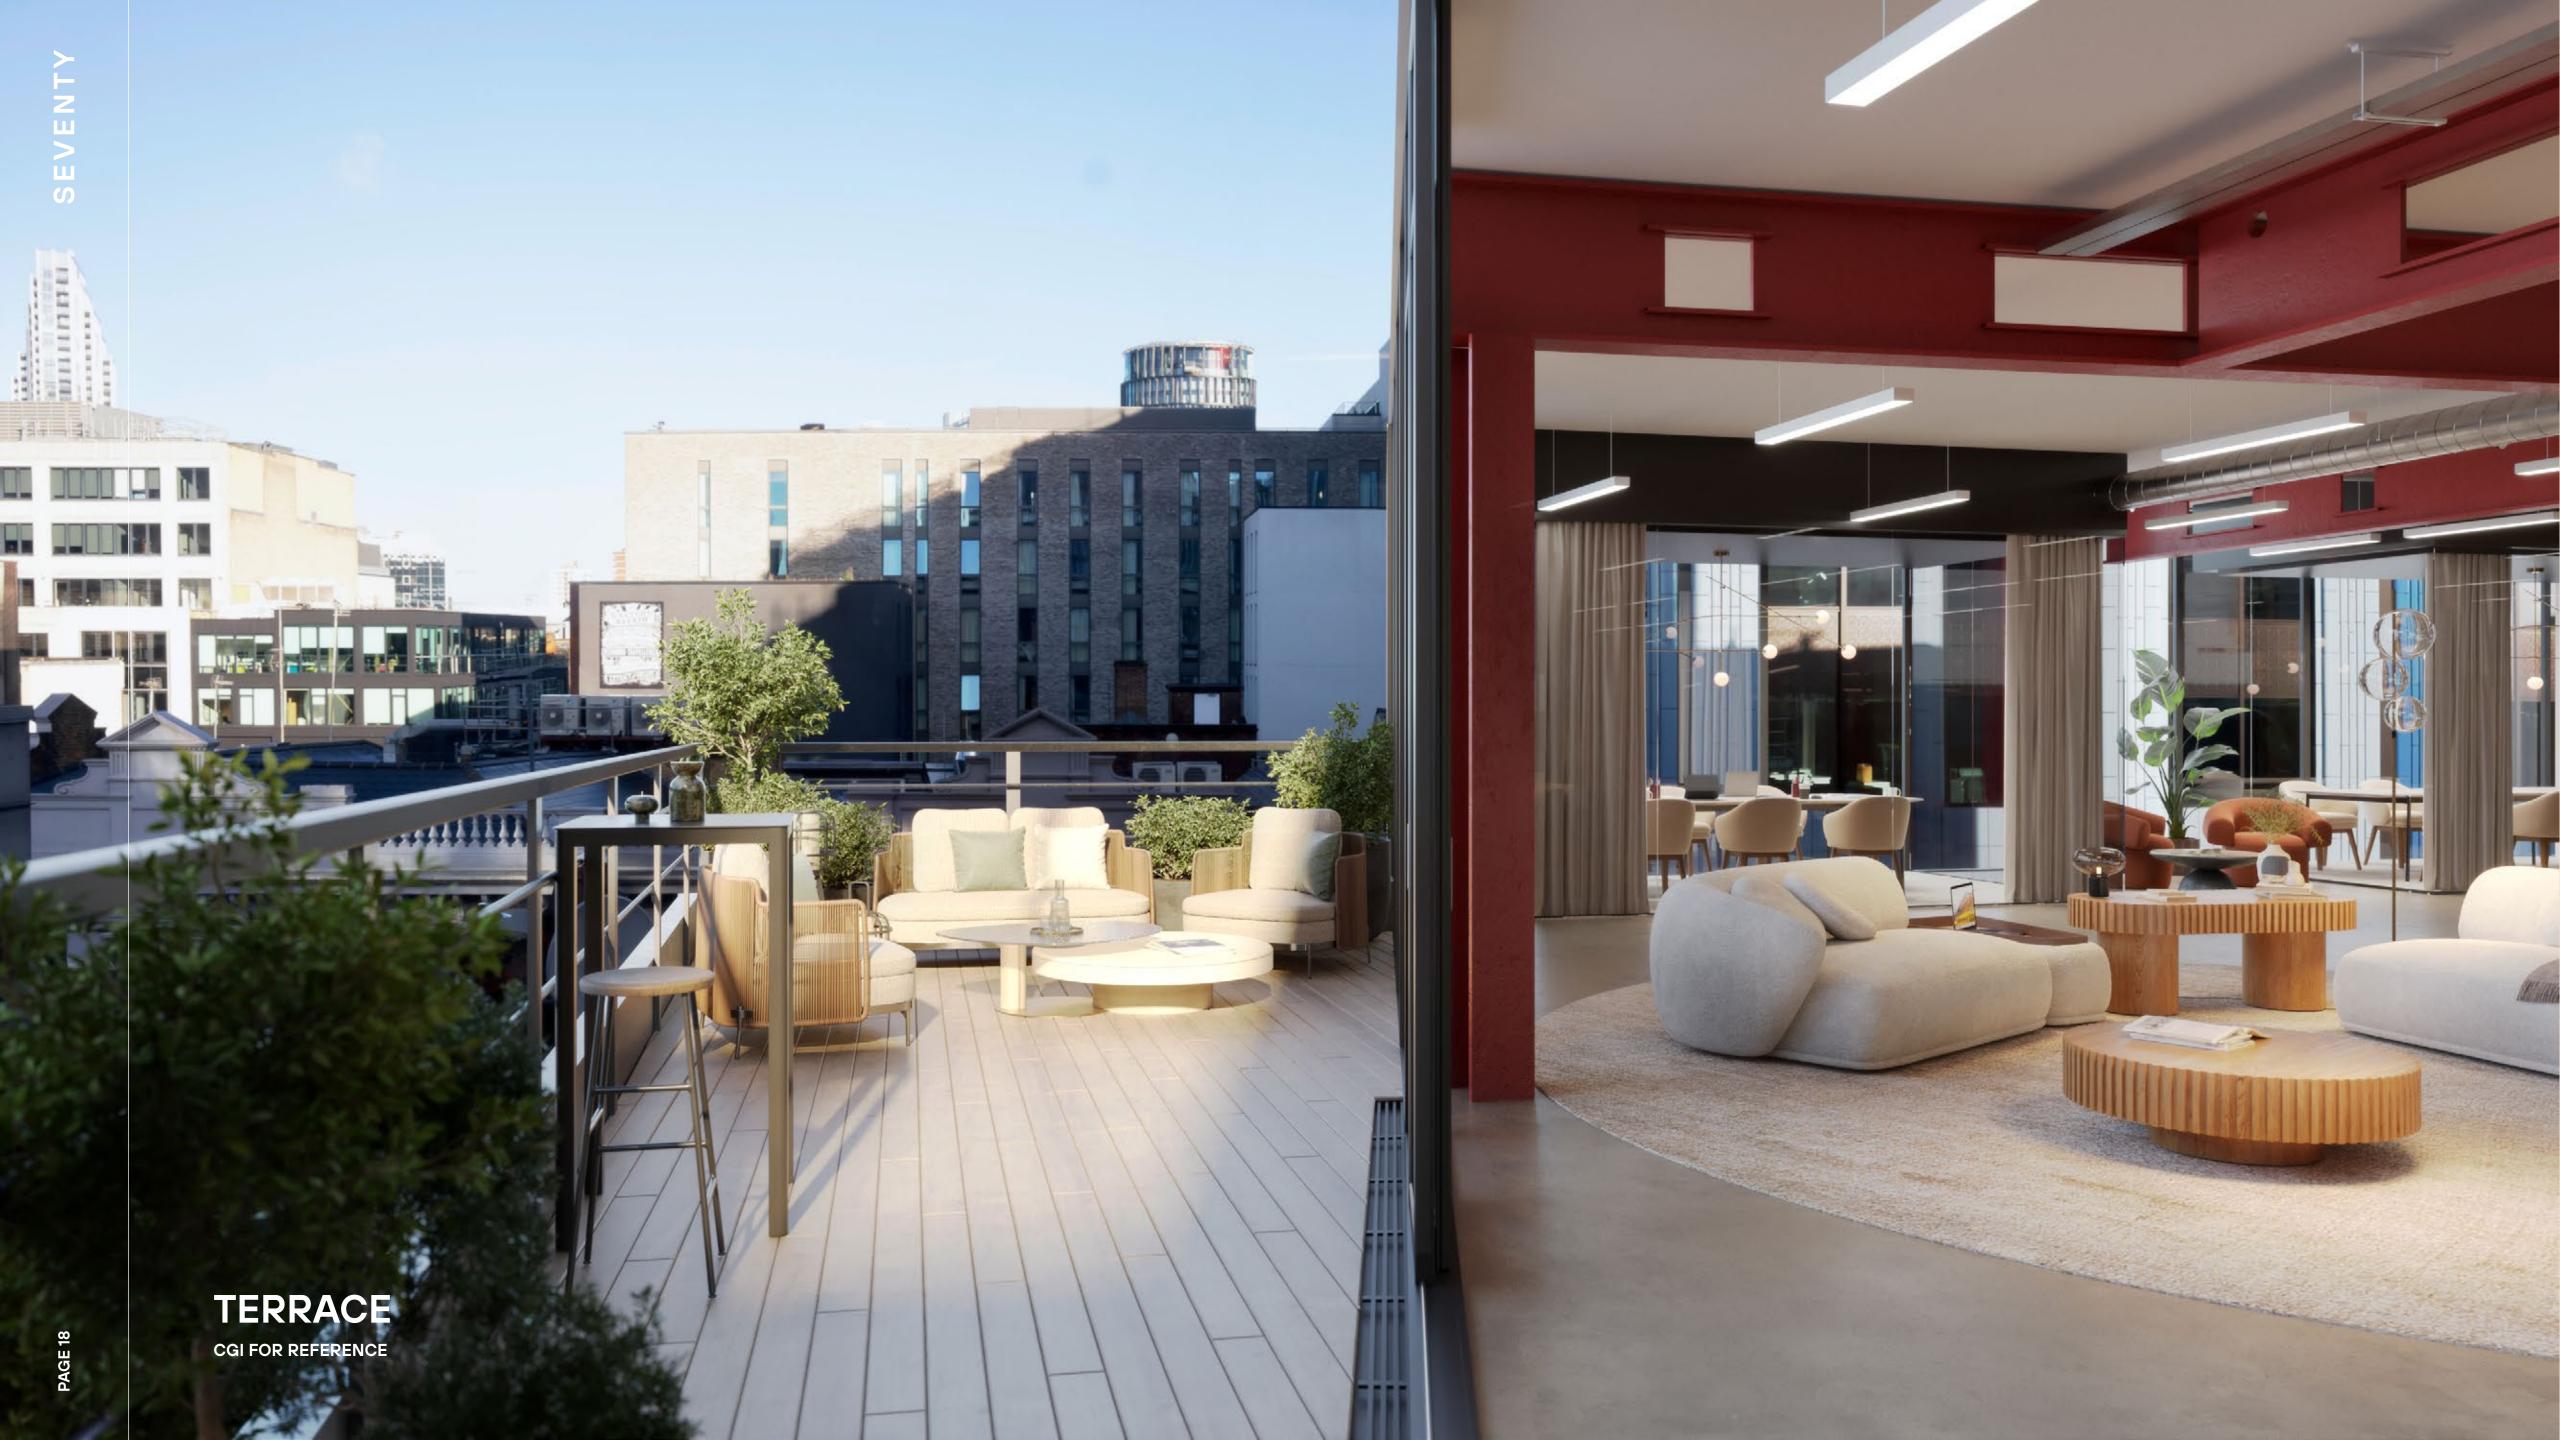

als throughout reception including Clayworks plaster, Senso resin floor and oak joinery



Exposed primary steels and painted metal deck to ceilings



Fully electric building

beehives



Striking external copper clad facades with double glazed windows



and 6th floors





rating







Originally refurbished in partnership with the Carbon Trust, 70 Wilson Street is delivered as a fully electric Low Carbon Workplace, sourcing 100% of its electricity from renewable sources. It incorporates intelligent building systems designed to maximise comfort, productivity and wellbeing while reducing energy costs. External terracing, a courtyard and living roofs add soul to this future-friendly building. We've even gone as far as making our own honey with 2 beehives taking residence on the roof!











## A DAY IN THE LIFE AT SEVENTY WILSON STREET.

C A V C be fa Sustainability has been integrated into every aspect of life at 70 Wilson Street – from your morning arrival through to home time. To demonstrate our holistic approach to eco-friendly design, here's an average day in the life of our workspace.

.....

#### 08.00 ARRIVE WITH EASE

Cycling to work has never been simpler, with shower facilities beside our sheltered secure cycle storage.

#### 08.30 ALL SET

The temperature, light and ventilation are all adapted in areas as and when they are used, via passive infrared people sensors.

0



#### 10.00 WARMTH WHERE **IT'S NEEDED**

The building shares heat around the building via a thermal loop moving heat away where cooling is needed and vice versa, using the heat pump VRV

#