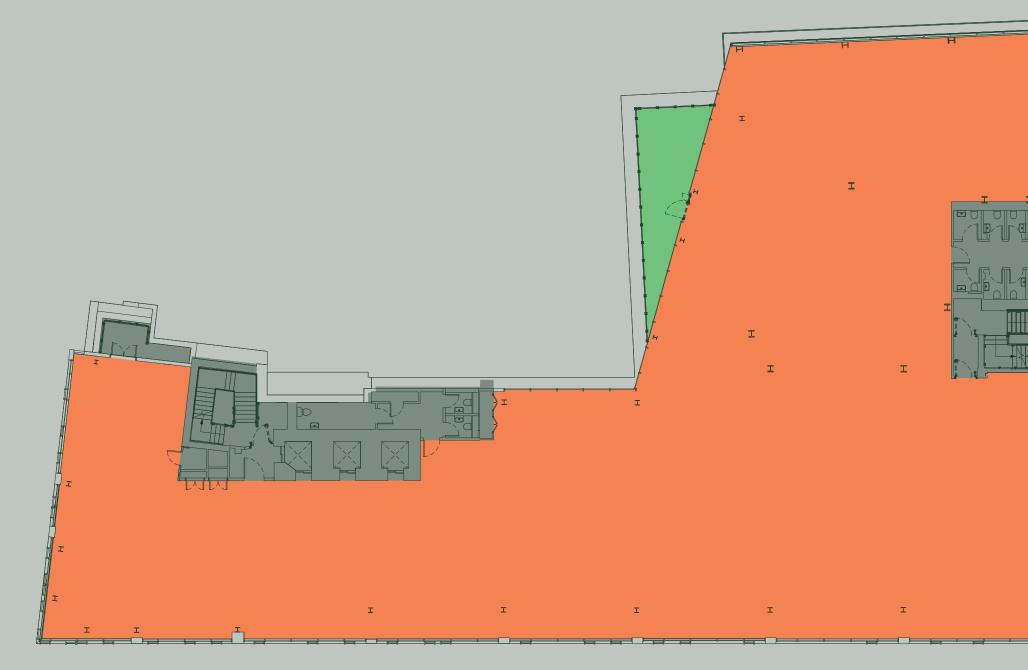

#### THIRD FLOOR

WILSON STREET

Office 12,370 sq ft / 1,149.2 sq m Balcony 71 sq ft / 6.6 sq m

DYSART STREET