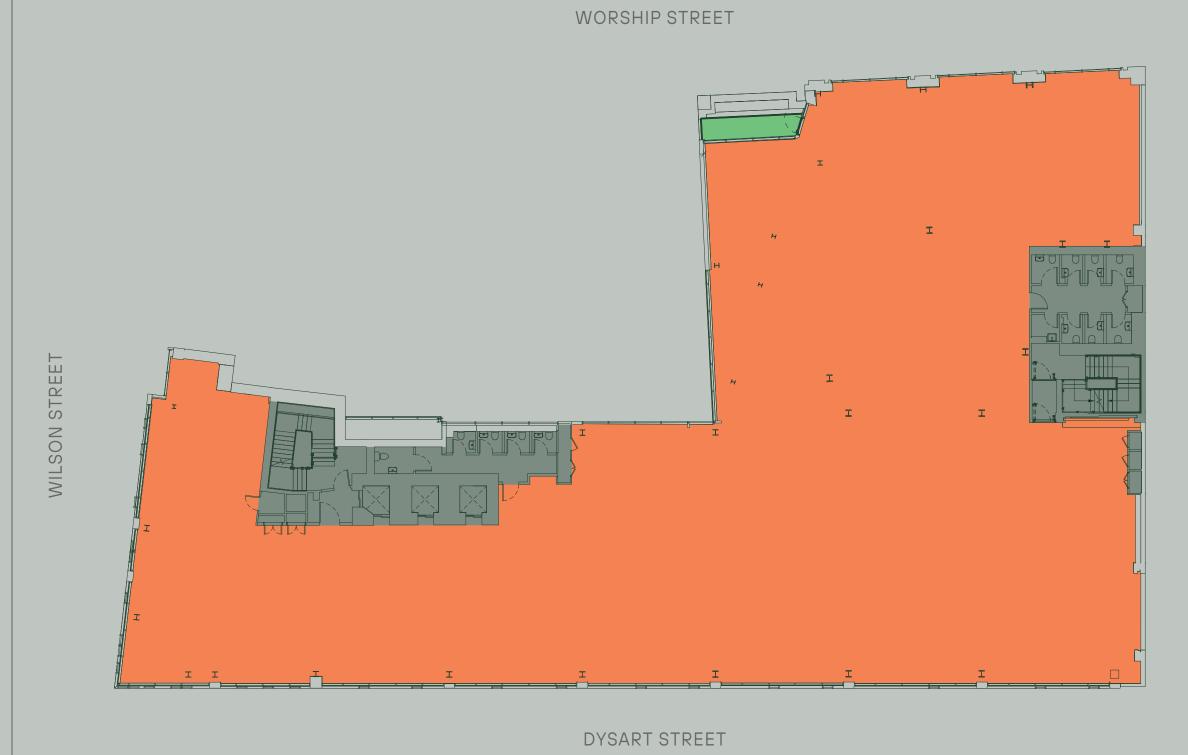

#### SIXTH FLOOR

Office 4,267 sq ft / 396.4 sq m Terrace 2,063 sq ft / 191.7 sq m

DYSART STREET

WORSHIP STREET

#### FIFTH FLOOR

Office 7,645 sq ft / 710.2 sq m Terrace 2,105 sq ft / 195.6 sq m

OFFICE CORE TERRACE/BALCONY GREEN ROOF