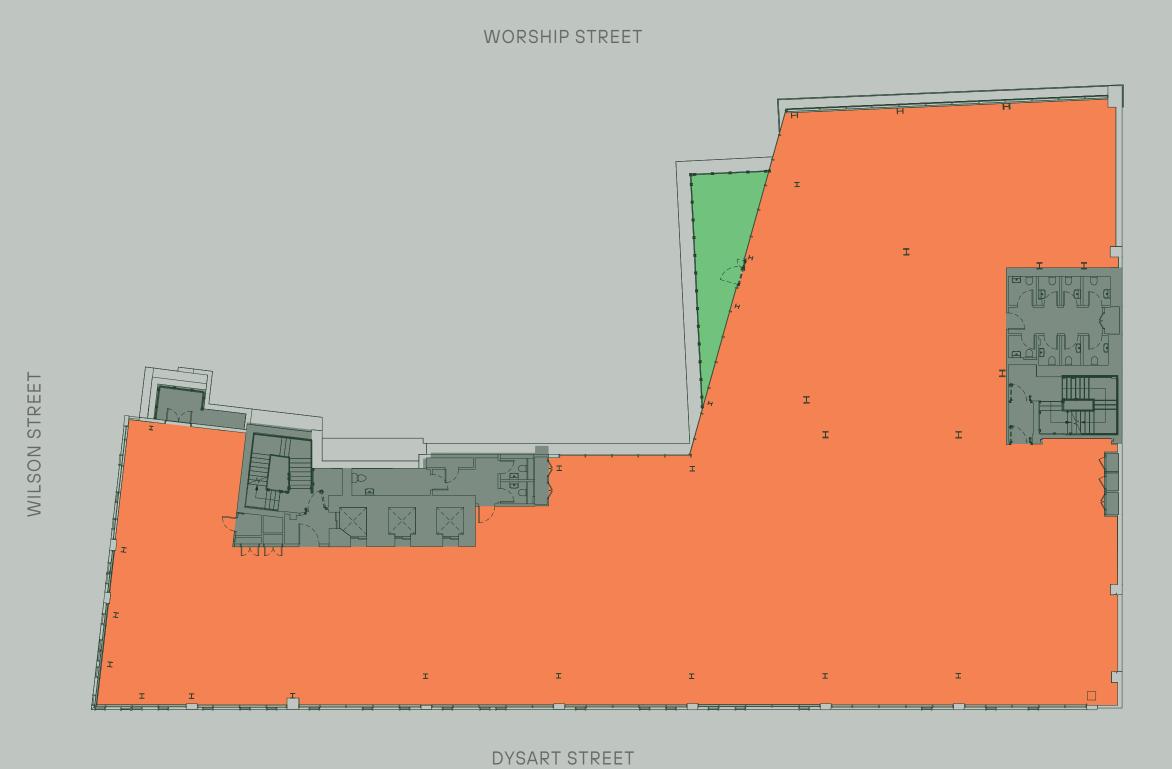

## **PLANS**

#### FOURTH FLOOR

Office 13,218 sq ft / 1,227.9 sq m Terrace 369 sq ft / 34.2 sq m

#### THIRD FLOOR

Office 12,370 sq ft / 1,149.2 sq m Balcony 71 sq ft / 6.6 sq m

OFFICE CORE TERRACE/BALCONY

NOT TO SCALE