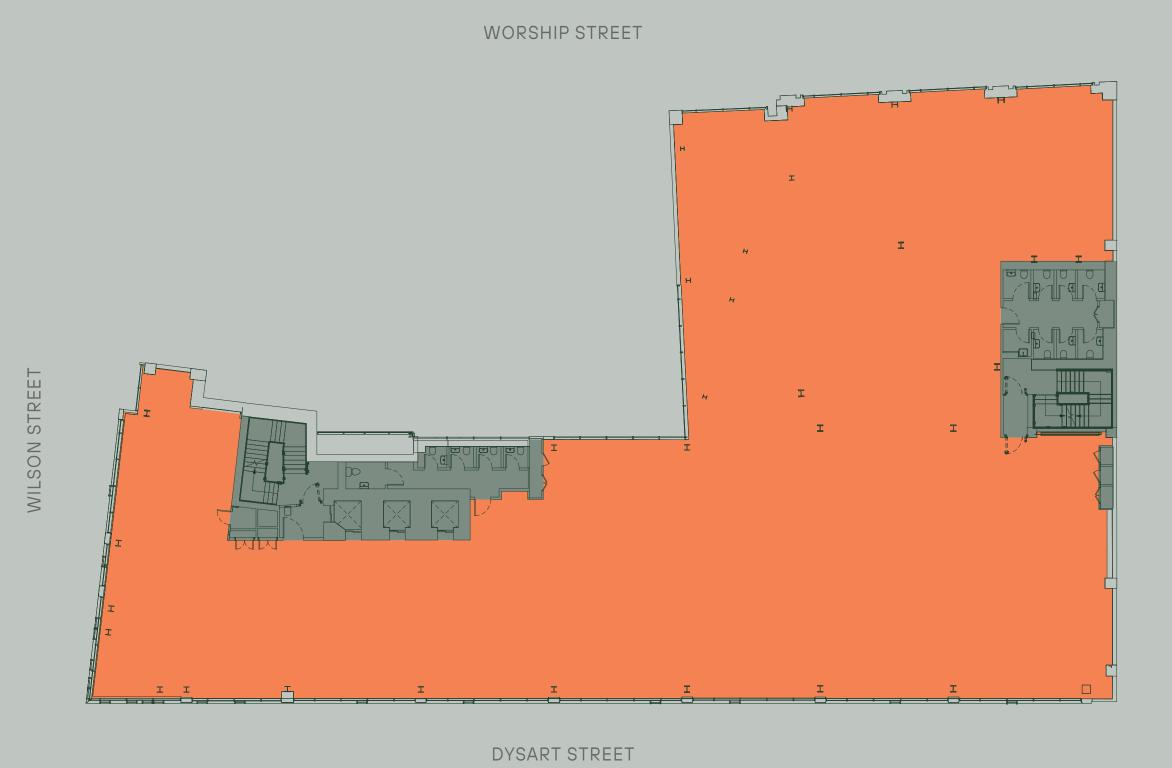

#### FOURTH FLOOR

Office 13,218 sq ft / 1,227.9 sq m Terrace 369 sq ft / 34.2 sq m

#### THIRD FLOOR

Office 12,370 sq ft / 1,149.2 sq m Balcony 71 sq ft / 6.6 sq m

OFFICE CORE TERRACE/BALCONY

NOT TO SCALE