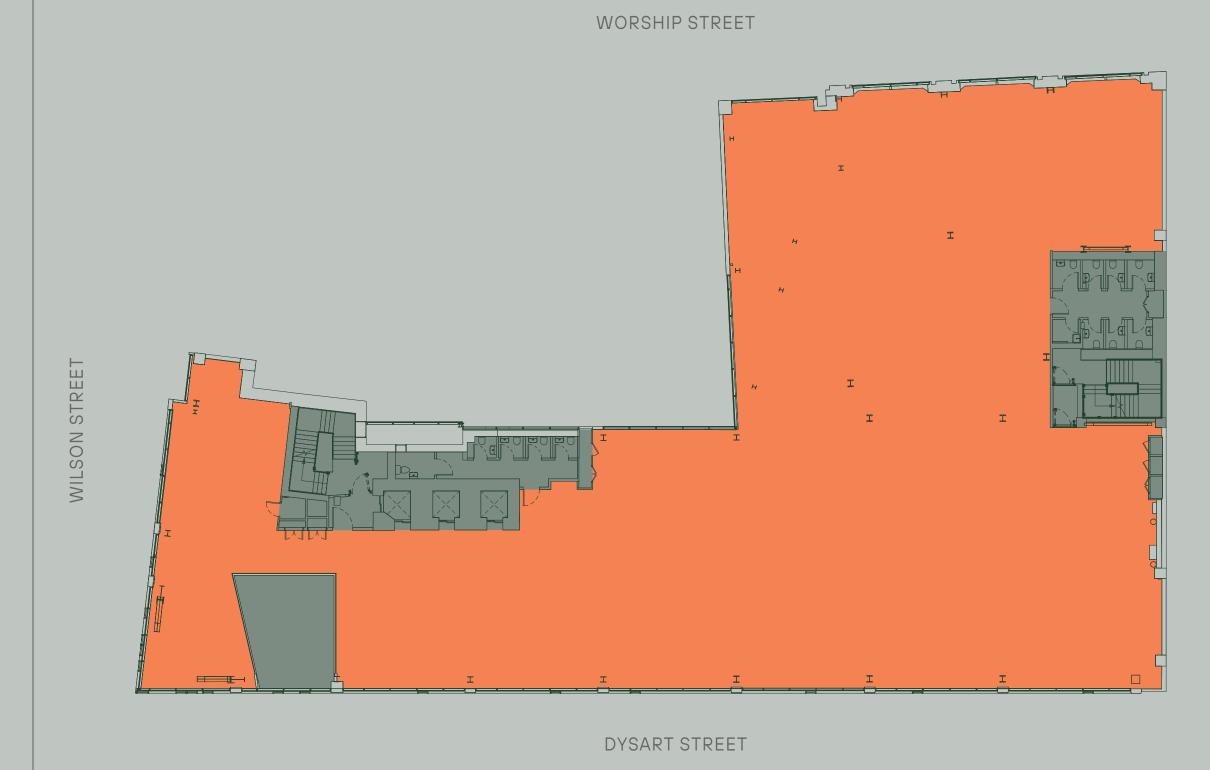

#### SECOND FLOOR

Office 12,564 sq ft / 1,167.2 sq m

#### FIRST FLOOR

Office 12,133 sq ft / 1,127.2 sq m

OFFICE CORE

NOT TO SCALE

WILSON STREET