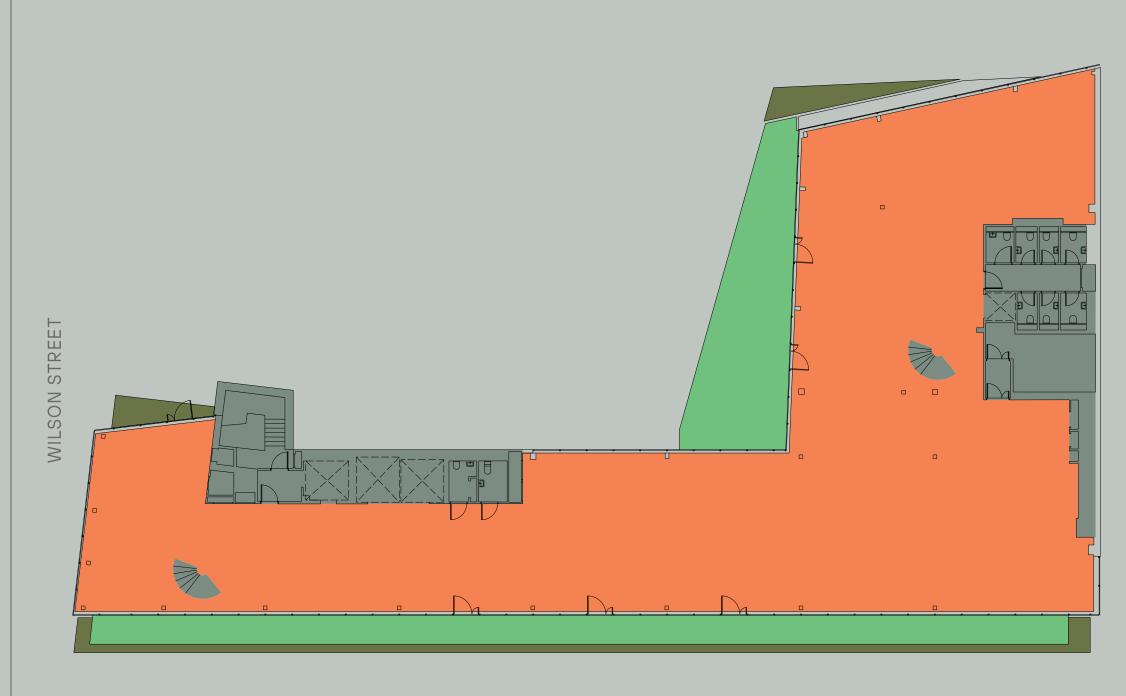

## **PLANS**

#### SECOND FLOOR

Office 12,564 sq ft / 1,167.2 sq m

#### FIRST FLOOR

Office 12,133 sq ft / 1,127.2 sq m

OFFICE CORE

NOT TO SCALE

WILSON STREET